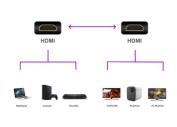

#### **DESCRIPTION**

Get more out of your Blu-Ray player, game console or Media Player. Gold-plated contacts and triple shielding of the cable ensure maximum conductivity and trouble-free transmission.

The Ewent high-speed HDMI cable supports all of today's requirements - from the playback of high-resolution UHD 4K content, including in 3D, to the control of HDMI devices via CEC. You can also use Internet applications via the HDMI cable without having to connect an additional Ethernet cable.