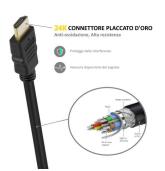

#### **DESCRIPTION**

Get more out of your Blu-Ray player, game console or Media Player. Gold-plated contacts and triple shielding of the cable ensure maximum conductivity and trouble-free transmission.

### **TECHNICAL**

- Connectors: HDMI 19 Male to HDMI 19 Male
- Supports High Speed HDMI version (1.4)
- Max. video resolution 4K/2K with 30Hz
- 4K compatible: Yes
- Supports 3D signal transmission
- Supports ARC (bidirectional audio transmission)
- Supports Dolby TrueHD
- Supports Ethernet over HDMI (HEC)
- AWG#30
- OD (mm): 6,0
- Material: CCS+CU
- Gold plated connectors
- · Cable length: 3.0 m