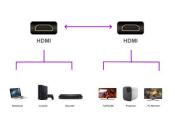

# High Speed HDMI cable with Ethernet 10.0m

High Speed HDMI cable with gold-plated contacts

- · Connect HD devices such as BluRay, DVD, game console or satellite to your home cinema system
- Connectors: HDMI 19 Male to HDMI 19 Male
- Supports High Speed HDMI version (1.4)
- · Supports video resolutions up to 4K 30Hz
- Cable length: 10.0 mGold plated contacts

The Ewent high-speed HDMI cable supports all of today's requirements - from the playback of high-resolution UHD 4K content, including in 3D, to the control of HDMI devices via CEC. You can also use Internet applications via the HDMI cable without having to connect an additional Ethernet cable.