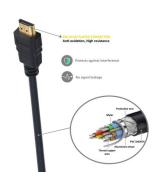

#### **DESCRIPTION**

Get more out of your Blu-Ray player, game console or Media Player. Gold-plated contacts and triple shielding of the cable ensure maximum conductivity and trouble-free transmission

The Ewent high-speed HDMI cable supports all of today's requirements - from the playback of high-resolution UHD 4K content, including in 3D, to the control of HDMI devices via CEC. You can also use Internet applications via the HDMI cable without having to connect an additional Ethernet cable.

## **TECHNICAL**

- Connectors: HDMI 19 Male to HDMI 19 Male
- Supports High Speed HDMI version (2.0)
- Max. video resolution 4K/2K with 60Hz
- 4K compatible: Yes
- · HDR compatible: Yes
- Supports 3D signal transmission
- Supports ARC (bidirectional audio transmission)
- Supports Dolby TrueHD
- Supports Ethernet over HDMI (HEC)
- AWG#30
- OD (mm): 6,0
- Material: CCS+CU
- Gold plated connectors
- Cable length: 5.0 meters