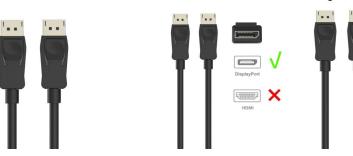

## DisplayPort 1.2 cable 1.0 m

Connect your DisplayPort Monitor

- DisplayPort Monitor Connection cable
- · Works with any DisplayPort-enabled desktops, laptops, or monitors
- Supports high resolution up to 4K @ 60hz with digital audio
- Supports resolution 2560 x 1600 @ 120 Hz 3D.
- DisplayPort standard: version 1.2
- Cable length: 1 meter

#### DESCRIPTION

With the Ewent EC1400 DisplayPort cable you will have crystal clear digital video on your monitor.

More and more monitors and PCs are having a DisplayPort connector. The Ewent DisplayPort cable provides the ideal digital display interface standard for maximum high-definition performance. The DisplayPort technology delivers extreme refresh rates, intense color depths and high resolution for all your computing display needs.