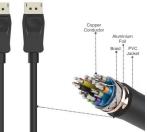

#### TECHNICAL

- Connectors: DisplayPort 20p male DisplayPort 20p male
- · Connection, contact material: nickel-plated
- DisplayPort standard: version 1.2
- Supported standards: 4K / 3D
- · Cable type: round cable
- AWG: 32
- Conductors: 100% Full Copper (CU)
- · Cable Length: 1 meter
- Colour: Black

# ewent (EMINENT)

**High Quality Construction Materials** 

18/04/2024

Page 2/2