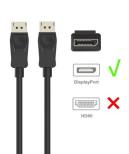

# DisplayPort 1.2 cable 3.0 m

Connect your DisplayPort Monitor

- DisplayPort Monitor Connection cable
- · Works with any DisplayPort-enabled desktops, laptops, or monitors
- Supports high resolution up to 4K @ 60hz with digital audio
- Supports resolution 2560 x 1600 @ 120 Hz 3D.
- DisplayPort standard: version 1.2
- · Cable length: 3 m

#### **DESCRIPTION**

With the Ewent EC1402 DisplayPort cable you will have crystal clear digital video on your monitor.

More and more monitors and PCs are having a DisplayPort connector. The Ewent DisplayPort cable provides the ideal digital display interface standard for maximum high-definition performance. The DisplayPort technology delivers extreme refresh rates, intense color depths and high resolution for all your computing display needs.