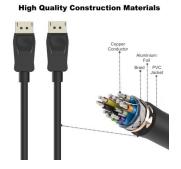

### **TECHNICAL**

- Connectors: DisplayPort 20p male DisplayPort 20p male
- Connection, contact material: nickel-plated
- DisplayPort standard: version 1.2
- Supported standards: 4K / 3D
- · Cable type: round cable
- AWG: 30
- Conductors: 100% Full Copper (CU)
- Cable Length: 3 mColour: Black