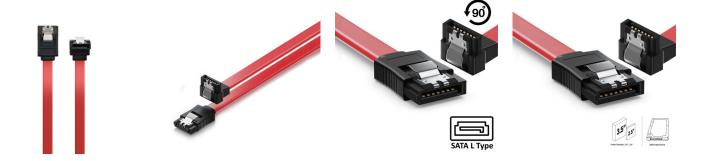

# SATA III Cable 0.3m with 90 degree right angle

Connect al your SATA III devices securely

- Connections: SATA III L Type female with latch --> SATA III L Type 90 degree right angle female with latch
- Transmission speed up to 6 GBit / s
- · Cable length: 0,30 m

#### **DESCRIPTION**

With the EC1513 high quality SATA III Connection Cable you easily connect your internal SATA device. Equipped with a latch connector to make sure your cable is securely connected.

#### **TECHNICAL**

- · Connectors: SATA III L Type 7P Female with Locking Latch
- Cable: SATA III AWG#26 • Cable length: 0.30 m
- · Cable colour: red