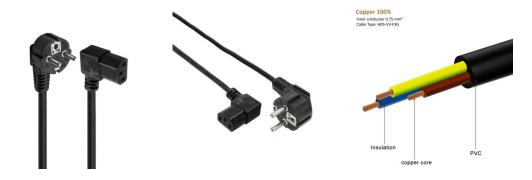

## AC Power Cable 1.8 m

Connects your device to AC power outlet

- AC Power Cable 1,8M
- · Supplying power to central unit or monitor from a wall socket
- Connectors: IEC320 90° to C13 90°
- Colour: Black
- · Length: 1.8 meter

### **TECHNICAL**

- · Supplying power to central unit or monitor from a wall socket
- Connectors: IEC320 90° to C13 90°
- Cable Type: H05VV-F 3G 0.75mm2
- Colour: Black
- · Length: 1.8 meter