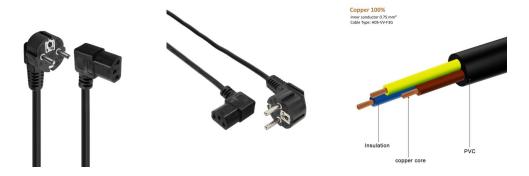

## AC Power Cable 1.8 m

Connects your device to AC power outlet

- AC Power Cable 1,8M
- Supplying power to central unit or monitor from a wall socket
- Connectors: IEC320 90° to C13 90°
- Colour: Black
- · Length: 1.8 meter

#### **TECHNICAL**

- Supplying power to central unit or monitor from a wall socket
- Connectors: IEC320 90° to C13 90°
  Cable Type: H05VV-E 3G 0.75mm2
- Cable Type: H05VV-F 3G 0.75mm2
- Colour: BlackLength: 1.8 meter