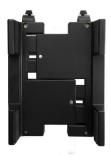

# Adjustable CPU Stand on Wheels

Save desk space and protect your computer!

- Mobile computer stand for office or gaming CPU cases
- · Protect your computer case against dust and dirt
- Place your CPU under or beside your desk to save space
- Adjustable base from 15.5 up to 25.5 cm
- Equipped with four castors (2 lockable)

#### **DESCRIPTION**

The Ewent EW1290 CPU Stand on Wheels protects your valuable computer case in different ways. When using a CPU stand, your computer is not directly placed on the floor anymore, where it is vulnerable to dust and dirt. With a CPU Stand on wheels it's easier to keep the space around the computer clean. The Ewent EW1290 CPU Stand has 4 swivel castors (2 lockable). The EW1290 CPU Stand supports many types of computer cases thanks to the adjustable base.