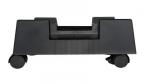

# Adjustable CPU Stand on Wheels

Save desk space and protect your computer!

- Mobile computer stand for office or gaming CPU cases
- · Protect your computer case against dust and dirt
- Place your CPU under or beside your desk to save space
- Adjustable base from 15.5 up to 25.5 cm
- Equipped with four castors (2 lockable)

#### **DESCRIPTION**

The Ewent EW1290 CPU Stand on Wheels protects your valuable computer case in different ways. When using a CPU stand, your computer is not directly placed on the floor anymore, where it is vulnerable to dust and dirt. With a CPU Stand on wheels it's easier to keep the space around the computer clean. The Ewent EW1290 CPU Stand has 4 swivel castors (2 lockable). The EW1290 CPU Stand supports many types of computer cases thanks to the adjustable base.