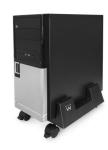

# Adjustable CPU Stand on Wheels

Save desk space and protect your computer!

- Mobile computer stand for office or gaming CPU cases
- · Protect your computer case against dust and dirt
- Place your CPU under or beside your desk to save space
- Adjustable base from 15.5 up to 25.5 cm
- Equipped with four castors (2 lockable)

#### **DESCRIPTION**

The Ewent EW1290 CPU Stand on Wheels protects your valuable computer case in different ways. When using a CPU stand, your computer is not directly placed on the floor anymore, where it is vulnerable to dust and dirt. With a CPU Stand on wheels it's easier to keep the space around the computer clean. The Ewent EW1290 CPU Stand has 4 swivel castors (2 lockable). The EW1290 CPU Stand supports many types of computer cases thanks to the adjustable base.