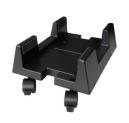

# Adjustable CPU Stand on Wheels

Save desk space and protect your computer!

- Mobile computer stand for office or gaming CPU cases
- · Protect your computer case against dust and dirt
- Place your CPU under or beside your desk to save space
- Adjustable base from 15.5 up to 25.5 cm
- Equipped with four castors (2 lockable)

#### **DESCRIPTION**

The Ewent EW1290 CPU Stand on Wheels protects your valuable computer case in different ways. When using a CPU stand, your computer is not directly placed on the floor anymore, where it is vulnerable to dust and dirt. With a CPU Stand on wheels it's easier to keep the space around the computer clean. The Ewent EW1290 CPU Stand has 4 swivel castors (2 lockable). The EW1290 CPU Stand supports many types of computer cases thanks to the adjustable base.