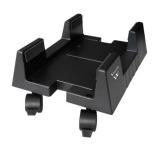

# Adjustable CPU Stand on Wheels

Save desk space and protect your computer!

- Mobile computer stand for office or gaming CPU cases
- · Protect your computer case against dust and dirt
- Place your CPU under or beside your desk to save space
- Adjustable base from 15.5 up to 25.5 cm
- Equipped with four castors (2 lockable)

#### **DESCRIPTION**

The Ewent EW1290 CPU Stand on Wheels protects your valuable computer case in different ways. When using a CPU stand, your computer is not directly placed on the floor anymore, where it is vulnerable to dust and dirt. With a CPU Stand on wheels it's easier to keep the space around the computer clean. The Ewent EW1290 CPU Stand has 4 swivel castors (2 lockable). The EW1290 CPU Stand supports many types of computer cases thanks to the adjustable base.