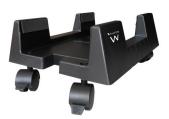

# Adjustable CPU Stand on Wheels

Save desk space and protect your computer!

- Mobile computer stand for office or gaming CPU cases
- · Protect your computer case against dust and dirt
- Place your CPU under or beside your desk to save space
- Adjustable base from 15.5 up to 25.5 cm
- Equipped with four castors (2 lockable)

#### **DESCRIPTION**

The Ewent EW1290 CPU Stand on Wheels protects your valuable computer case in different ways. When using a CPU stand, your computer is not directly placed on the floor anymore, where it is vulnerable to dust and dirt. With a CPU Stand on wheels it's easier to keep the space around the computer clean. The Ewent EW1290 CPU Stand has 4 swivel castors (2 lockable). The EW1290 CPU Stand supports many types of computer cases thanks to the adjustable base.