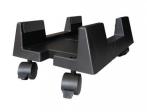

# Adjustable CPU Stand on Wheels

Save desk space and protect your computer!

- Mobile computer stand for office or gaming CPU cases
- · Protect your computer case against dust and dirt
- Place your CPU under or beside your desk to save space
- Adjustable base from 15.5 up to 25.5 cm
- Equipped with four castors (2 lockable)

#### **DESCRIPTION**

The Ewent EW1290 CPU Stand on Wheels protects your valuable computer case in different ways. When using a CPU stand, your computer is not directly placed on the floor anymore, where it is vulnerable to dust and dirt. With a CPU Stand on wheels it's easier to keep the space around the computer clean. The Ewent EW1290 CPU Stand has 4 swivel castors (2 lockable). The EW1290 CPU Stand supports many types of computer cases thanks to the adjustable base.