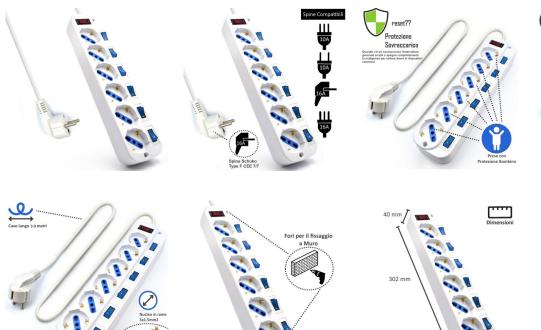

### Power Strip 6-way with surge protection and individual switches

Protect your valuable equipment!

- Power strip with surge protection
- 6 Individual outlets with Type F / Type L 10/16A
- Each outlet has an illuminated on/off switch
- · Child safety protection on each port

#### DESCRIPTION

Protect your equipment against power surges with the EW3932-3M 6-way Power Strip with surge protection and individual switches. The individual switches turn off a device without switching off other connected devices. All 6 power outlets have child safety protection.

#### TECHNICAL

- Power: max 2500W
- Outlets: 6 Universal Type F CEE 7/4 / Italian Type L 45 degrees angle
- Child protection: Yes
- Switch with light: Yes
- Switch: Yes
- Wall mount: Yes
- Protection: Surge protection
- Cable: H05VV-F 3G 1.0 mm2
- · Cable length: 3.0 mt
- Plug connector: Type F CEE 7/7 10/16A
- Color: White