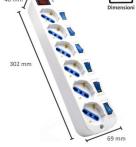

### Power Strip 6-way with surge protection and individual switches

Protect your valuable equipment!

- Power strip with surge protection
- 6 Individual outlets with Type F / Type L 10/16A
- Each outlet has an illuminated on/off switch
- · Child safety protection on each port

#### TECHNICAL

- Power: max 2500W
- Outlets: 6 Universal Type F CEE 7/4 / Italian Type L 45 degrees angle
- Child protection: Yes
- Switch with light: Yes
- Switch: Yes
- Wall mount: Yes
- Protection: Surge protection
- Cable: H05VV-F 3G 1.0 mm2
- · Cable length: 3.0 mt
- Plug connector: Type F CEE 7/7 10/16A
- Color: White