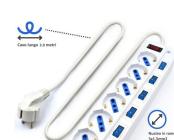

#### TECHNICAL

- Power: max 2500W
- Outlets: 6 Universal Type F CEE 7/4 / Italian Type L 45 degrees angle
- Child protection: Yes
- Switch with light: Yes
- Switch: Yes
- Wall mount: Yes
- Protection: Surge protection
- Cable: H05VV-F 3G 1.0 mm2
- · Cable length: 3.0 mt
- Plug connector: Type F CEE 7/7 10/16A
- Color: White