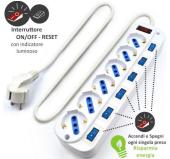

### Power Strip 6-way with surge protection and individual switches

Protect your valuable equipment!

- Power strip with surge protection
- 6 Individual outlets with Type F / Type L 10/16A
- Each outlet has an illuminated on/off switch
- · Child safety protection on each port

#### DESCRIPTION

Protect your equipment against power surges with the EW3932-3M 6-way Power Strip with surge protection and individual switches. The individual switches turn off a device without switching off other connected devices. All 6 power outlets have child safety protection.