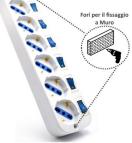

#### TECHNICAL

- Power: max 2500W
- Outlets: 6 Universal Type F CEE 7/4 / Italian Type L 45 degrees angle
- Child protection: Yes
- Switch with light: Yes
- Switch: Yes
- Wall mount: Yes
- Protection: Surge protection
- Cable: H05VV-F 3G 1.0 mm2
- · Cable length: 3.0 mt
- Plug connector: Type F CEE 7/7 10/16A
- Color: White