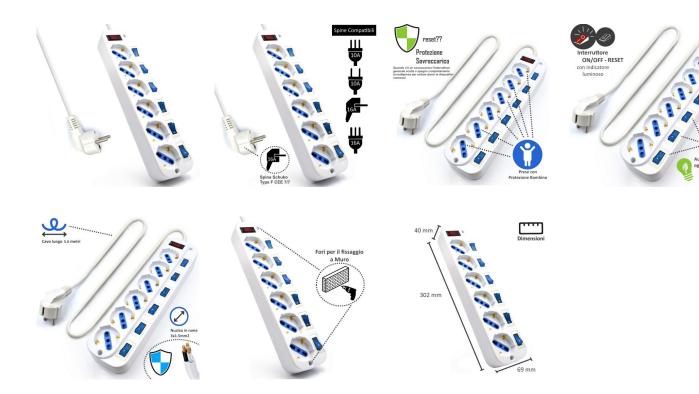

# Power Strip 6-way with surge protection and individual switches

Protect your valuable equipment!

- Power strip with surge protection
- 6 Individual outlets with Type F / Type L 10/16A
- Each outlet has an illuminated on/off switch
- · Child safety protection on each port

#### **DESCRIPTION**

Protect your equipment against power surges with the EW3932-5M 6-way Power Strip with surge protection and individual switches. The individual switches turn off a device without switching off other connected devices. All 6 power outlets have child safety protection.

#### **TECHNICAL**

- Power: max 2500W
- Outlets: 6 Universal Type F CEE 7/4 / Italian Type L 45 degrees angle
- Child protection: Yes
  Switch with light: Yes
- · Switch with light: Yes
- Switch: Yes
- · Wall mount: Yes
- Protection: Surge protectionCable: H05VV-F 3G 1.0 mm2
- Cable length: 5.0 mt
- Plug connector: Type F CEE 7/7 10/16A
- · Color: White