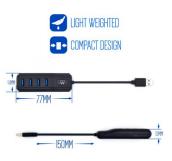

### 4 Port USB 3.2 Gen1 (USB 3.0) Hub

Four extra SuperSpeed USB connections wherever you are!

- Supports USB SuperSpeed (5Gbit/s) and High-Speed USB 2.0 (480Mbps)
- Compliant with USB specification 3.2 Gen1 (USB 3.0), backwards compatible with USB 2.0 and USB 1.1
- 4-port USB Type A Female

### DESCRIPTION

Do you need extra USB ports for your notebook or computer? The EW1138 Hub offers four extra SuperSpeed USB ports. EW1138 supports up to 4 USB devices and is compatible with the USB 3.2 Gen1 (USB 3.0) standard that offers high speed transfer rates up to 5Gbit/s.

Add additional USB ports to your notebook TECHNICAL

- Interface: USB 3.2 Gen1 (USB 3.0), USB 2.0, USB1.1
- Data transfer rate: 5 Gbps, 480 / 12 / 1.5 Mbit/s
- Cable lenght: 15cm
- Dimension LxDxH: 71x71x15mm
- Colour: Black