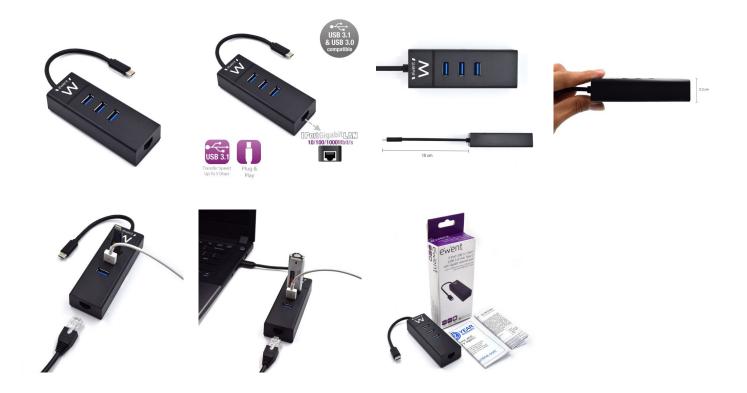

# 3-Port USB 3.2 Gen1 (USB 3.0) Hub Type C with Gigabit network port

- 2-in-1 upgrade for your Ultrabook: add 3 USB ports and a Gigabit Network port
- Backwards compatible with USB 2.0 specifications
- Compliant with 10/100Mbps specification
- Interface USB 3.2 Gen1 (USB 3.0) Type C
- Supports USB SuperSpeed (5Gbps)

#### **DESCRIPTION**

Not enough USB ports on your laptop or Ultrabook? Is your laptop's networking port broken or not available at all on your Ultrabook? The EW1141 3-Port USB 3.2 Gen1 (USB 3.0) Hub type C with Gigabit network port offers the solution.

The EW1141 updates your laptop/Ultrabook with three USB SuperSpeed ports and one Gigabit networking port. You will always have enough USB ports to connect your peripherals, USB stick or external HDD. The Gigabit networking port enables you to connect your Ultrabook to the wired network.

#### **TECHNICAL**

- Interface USB 3.2 Gen1 (USB 3.0) Type C
- Network data transfer rate: 10/100/1000 Mbit/s (max)
- LAN port: RJ45
- USB Data transfer rate: 5Gbps (max)
- USB ports: 3 x USB 3.2 Gen1 (USB 3.0) Type A
- · Plug and play: Yes
- Power: powered via USB port
- · Colour: Black
- Cable Length: 150mm
- Dimension (WxHxD): 103x23x34mm