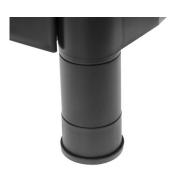

### **DESCRIPTION**

The EW1282 includes 4 additional legs for your EW1280 Monitor Riser. You can raise the Monitor Riser with 5 cm.

### **TECHNICAL**

• Additional mounting legs 6.5cm for the EW1280