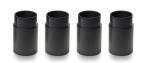

# Additional Monitor Riser legs 5 cm for use with the EW1280

Raise your monitor stand additionally with 5 cm

- 4 additional legs for the EW1280 Monitor Riser
- Raise your monitor stand with 5 cm

•

### **DESCRIPTION**

The EW1282 includes 4 additional legs for your EW1280 Monitor Riser. You can raise the Monitor Riser with 5 cm.

### **TECHNICAL**

• Additional mounting legs 6.5cm for the EW1280