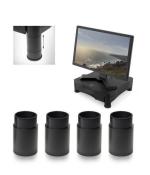

# Additional Monitor Riser legs 5 cm for use with the EW1280

Raise your monitor stand additionally with 5 cm

- 4 additional legs for the EW1280 Monitor Riser
- Raise your monitor stand with 5 cm

•

### **DESCRIPTION**

The EW1282 includes 4 additional legs for your EW1280 Monitor Riser. You can raise the Monitor Riser with 5 cm.