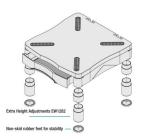

# Additional Monitor Riser legs 5 cm for use with the EW1280

Raise your monitor stand additionally with 5 cm

- 4 additional legs for the EW1280 Monitor Riser
- Raise your monitor stand with 5 cm

•

### **DESCRIPTION**

The EW1282 includes 4 additional legs for your EW1280 Monitor Riser. You can raise the Monitor Riser with 5 cm.