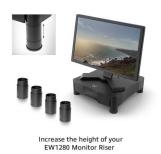

# Additional Monitor Riser legs 5 cm for use with the EW1280

Raise your monitor stand additionally with 5 cm

- 4 additional legs for the EW1280 Monitor Riser
- Raise your monitor stand with 5 cm

•

### **DESCRIPTION**

The EW1282 includes 4 additional legs for your EW1280 Monitor Riser. You can raise the Monitor Riser with 5 cm.