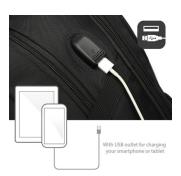

USB outlet for charging your smartphone

The backpack has an integrated USB outlet for charging your smartphone. Connect a power bank to it and store the power bank in the bag. Take the charging cable of your mobile devices and connect this cable to the USB outlet. You can charge your smartphone while you are on the go.