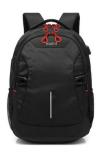

# Notebook Backpack 15.6 inch with USB Outlet

Notebook backpack for everyday use

- · Backpack suitable for notebooks up to 15.6 inch with USB outlet for charging your smartphone or tablet
- · Separated notebook compartment; additional compartments to store your accessories and outer pockets for your water bottle.
- · Ergonomic adjustable shoulder straps and padded back panel for better comfort; including trolley strap and adjustable chest strap
- · Adjustable compression straps for optimal stability and flexibility

#### **DESCRIPTION**

Protect your notebook with the Ewent EW2526 15.6 inch Notebook Backpack. The EW2526 is equipped with a USB outlet for charging your smartphone while using it. Store a power bank inside the backpack and connect it to the outlet with the build-in USB cable. The backpack has ergonomic shoulder straps, padded back panel, compression straps and a trolley strap.