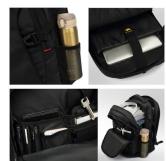

Organize your backpack with the separated compartments

The separated notebook compartment protects your notebook up to 15.6 inch against damages. The Global Backpack is equipped with special compartments for your tablet, documents, power adapter, mouse and other peripherals. Even your water bottle can be stored in the outer pockets.