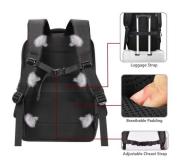

#### **DESCRIPTION**

Protect your notebook with the Ewent EW2526 15.6 inch Notebook Backpack. The EW2526 is equipped with a USB outlet for charging your smartphone while using it. Store a power bank inside the backpack and connect it to the outlet with the build-in USB cable. The backpack has ergonomic shoulder straps, padded back panel, compression straps and a trolley strap.

Organize your backpack with the separated compartments

The separated notebook compartment protects your notebook up to 15.6 inch against damages. The Global Backpack is equipped with special compartments for your tablet, documents, power adapter, mouse and other peripherals. Even your water bottle can be stored in the outer pockets.

Designed for daily use

The Notebook Backpack is designed for daily use thanks to the padded back panel, adjustable shoulder straps, compression straps, trolley strap and adjustable chest strap.