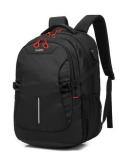

# Notebook Backpack 15.6 inch with USB Outlet

Notebook backpack for everyday use

- · Backpack suitable for notebooks up to 15.6 inch with USB outlet for charging your smartphone or tablet
- · Separated notebook compartment; additional compartments to store your accessories and outer pockets for your water bottle.
- · Ergonomic adjustable shoulder straps and padded back panel for better comfort; including trolley strap and adjustable chest strap
- · Adjustable compression straps for optimal stability and flexibility

#### **DESCRIPTION**

Protect your notebook with the Ewent EW2526 15.6 inch Notebook Backpack. The EW2526 is equipped with a USB outlet for charging your smartphone while using it. Store a power bank inside the backpack and connect it to the outlet with the build-in USB cable. The backpack has ergonomic shoulder straps, padded back panel, compression straps and a trolley strap.

Designed for daily use

The Notebook Backpack is designed for daily use thanks to the padded back panel, adjustable shoulder straps, compression straps, trolley strap and adjustable chest strap.