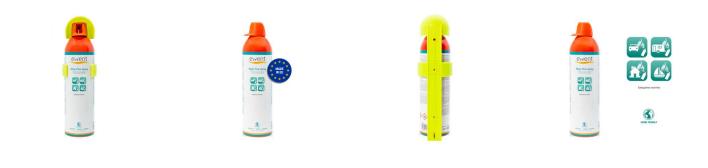

## EW5621

## Stop Fire spray

Extinguishes small fires.

- · Compact fire extinguisher for cars, trucks, campers, caravans, boats and house
- Easy to operate
- Certified according to the fire principles of fire for fires in classes: A (solid fires, embers materials), B (flammable liquid fires), C
- (flammable gas fires), E (Electric fires)
- 100% Ozone friendly

### DESCRIPTION

The Ewent EW5621 Stop Fire Spray is a compact fire extinguisher based on Dichloromethane and extinguishing additives, added with inert propellant gas. The extinguishing spray is suitable for emergency response in case of fire. Ideal for cars, trucks, campers, caravans and boats.