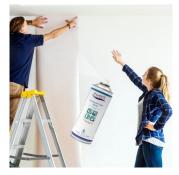

### **Permanent Glue Spray**

Strong glue for light and heavy weight materials

- · Permanent quick drying adhesive based on modified elastomers and terpene resins
- · Glues light and heavy materials: metals, plastics, paper, corks, cardboard, expanded polystyrene, fabrics, foams
- 100% Ozone friendly

#### DESCRIPTION

The Ewent EW5626 Permanent Glue Spray is a non-repositionable quick drying adhesive based on modified elastomers and terpene resins. It glues light and heavy materials: metals, plastics, paper, corks, cardboard, expanded polystyrene, fabrics, foams.