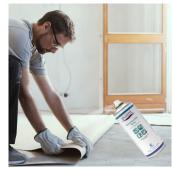

### **Permanent Glue Spray**

Strong glue for light and heavy weight materials

- · Permanent quick drying adhesive based on modified elastomers and terpene resins
- · Glues light and heavy materials: metals, plastics, paper, corks, cardboard, expanded polystyrene, fabrics, foams
- 100% Ozone friendly

#### DESCRIPTION

The Ewent EW5626 Permanent Glue Spray is a non-repositionable quick drying adhesive based on modified elastomers and terpene resins. It glues light and heavy materials: metals, plastics, paper, corks, cardboard, expanded polystyrene, fabrics, foams.