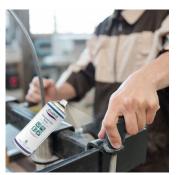

### **Permanent Glue Spray**

Strong glue for light and heavy weight materials

- · Permanent quick drying adhesive based on modified elastomers and terpene resins
- · Glues light and heavy materials: metals, plastics, paper, corks, cardboard, expanded polystyrene, fabrics, foams
- 100% Ozone friendly

#### DESCRIPTION

The Ewent EW5626 Permanent Glue Spray is a non-repositionable quick drying adhesive based on modified elastomers and terpene resins. It glues light and heavy materials: metals, plastics, paper, corks, cardboard, expanded polystyrene, fabrics, foams.