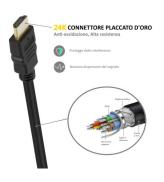

#### **TECHNICAL**

- Connectors: HDMI 19 Male to HDMI 19 Male
- Supports High Speed HDMI version (1.4)
- Max. video resolution 4K/2K with 30Hz
- 4K compatible: Yes
- Supports 3D signal transmission
- Supports ARC (bidirectional audio transmission)
- Supports Dolby TrueHD
- Supports Ethernet over HDMI (HEC)
- AWG#30
- OD (mm): 6,0
- · Material: CCS+CU
- Conductor Cables: 15+1
- · Gold plated connectors
- · Cable length: 3.0 meter