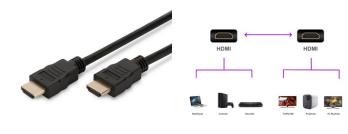

#### **DESCRIPTION**

Get more out of your Blu-Ray player, game console or Media Player. Gold-plated contacts and triple shielding of the cable ensure maximum conductivity and trouble-free transmission.

The Ewent high-speed HDMI cable supports all of today's requirements - from the playback of high-resolution UHD 4K content, including in 3D, to the control of HDMI devices via CEC. You can also use Internet applications via the HDMI cable without having to connect an additional Ethernet cable.