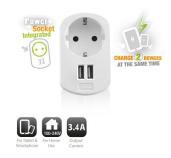

### 2-Port USB Charger 3.4A with power socket

Charge 2 devices at the same time

- Charge up to 2 USB devices at the same time directly via wall power socket
- Compatible with tablet, smartphone or any portable device that charges via USB
- Wall outlet remains available thanks to the integrated power socket
- Charging stops automatically when battery is fully charged

#### DESCRIPTION

Charge up to 2 USB devices, like tablets and smartphones, at the same time with the EW1211 2-Port USB Charger. You can charge devices without losing a wall outlet thanks to the integrated power socket. The charging will stop when the device is fully charged. The EW1211 has over voltage protection, over current protection and short circuit protection. The EW1211 is not suitable for outlets with an earth pin.

#### TECHNICAL

- Dimensions in mm. (WxHxD): 52x82x72
- Weight in grams: 95
- Integrated power socket
- Input Voltage: AC 100-240V
- Output current: max. 3.4A
- USB ports: 2 usb ports
- Power usage stand-by:0.1W
- Power usage max.: 17W