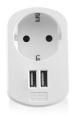

### 2-Port USB Charger 3.4A with power socket

Charge 2 devices at the same time

- Charge up to 2 USB devices at the same time directly via wall power socket
- Compatible with tablet, smartphone or any portable device that charges via USB
- Wall outlet remains available thanks to the integrated power socket
- Charging stops automatically when battery is fully charged

#### DESCRIPTION

Charge up to 2 USB devices, like tablets and smartphones, at the same time with the EW1211 2-Port USB Charger. You can charge devices without losing a wall outlet thanks to the integrated power socket. The charging will stop when the device is fully charged. The EW1211 has over voltage protection, over current protection and short circuit protection. The EW1211 is not suitable for outlets with an earth pin.

#### TECHNICAL

- Dimensions in mm. (WxHxD): 52x82x72
- Weight in grams: 95
- Integrated power socket
- Input Voltage: AC 100-240V
- Output current: max. 3.4A
- USB ports: 2 usb ports
- Power usage stand-by:0.1W
- Power usage max.: 17W