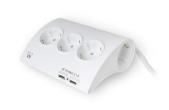

#### **DESCRIPTION**

The EW3935 Desktop Multi Power Socket provides 5 outlets for electronic devices such as computers, audio/video equipment and other household devices. Thanks to the two USB ports it is possible to charge your mobile devices such as smartphones and tablets. With built-in child protection.