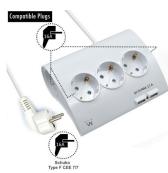

#### **TECHNICAL**

- Power: 3680W, 16A
- Input: 110-230V, 50-60Hz
- Outlets: 5x Type F female 45° angle
- USB output: 5V 2.1A
- Plug: Type F female 16A
- · Child protection: yes
- · On/Off Switch: yes
- Protections: Overcurrent and Overload
- Cable: H05VV-F 3G 1.5 mm2
- Cable length: 1.5 mt
- Dimension: 150x50x107mm
- Colour: whiteMaterial: Plastic