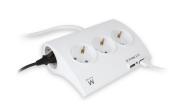

#### **DESCRIPTION**

The EW3935 Desktop Multi Power Socket provides 5 outlets for electronic devices such as computers, audio/video equipment and other household devices. Thanks to the two USB ports it is possible to charge your mobile devices such as smartphones and tablets. With built-in child protection.