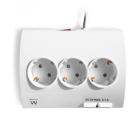

#### **DESCRIPTION**

The EW3935 Desktop Multi Power Socket provides 5 outlets for electronic devices such as computers, audio/video equipment and other household devices. Thanks to the two USB ports it is possible to charge your mobile devices such as smartphones and tablets. With built-in child protection.

#### **TECHNICAL**

- Power: 3680W, 16A
- Input: 110-230V, 50-60Hz
- Outlets: 5x Type F female 45° angle
- USB output: 5V 2.1A
- Plug: Type F female 16A
- · Child protection: yes
- · On/Off Switch: yes
- Protections: Overcurrent and Overload
- Cable: H05VV-F 3G 1.5 mm2
- Cable length: 1.5 mt
- Dimension: 150x50x107mm
- Colour: whiteMaterial: Plastic