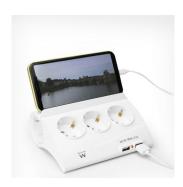

## Desktop Multi power socket with 2 USB ports and Smartphone support

Power and charge your valuable equipment!

- 5 outlets with 45° angle
- 2 USB ports max. 2.1A
- · Comes with Smartphone support
- · Child protection
- Cord length 1.5m
- · Illuminated power switch

#### **DESCRIPTION**

The EW3935 Desktop Multi Power Socket provides 5 outlets for electronic devices such as computers, audio/video equipment and other household devices. Thanks to the two USB ports it is possible to charge your mobile devices such as smartphones and tablets. With built-in child protection.