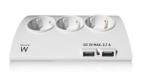

## Desktop Multi power socket with 2 USB ports and Smartphone support

Power and charge your valuable equipment!

- 5 outlets with 45° angle
- 2 USB ports max. 2.1A
- · Comes with Smartphone support
- · Child protection
- Cord length 1.5m
- · Illuminated power switch

#### **DESCRIPTION**

The EW3935 Desktop Multi Power Socket provides 5 outlets for electronic devices such as computers, audio/video equipment and other household devices. Thanks to the two USB ports it is possible to charge your mobile devices such as smartphones and tablets. With built-in child protection.

#### **TECHNICAL**

- Power: 3680W, 16A
- Input: 110-230V, 50-60Hz
- Outlets: 5x Type F female 45° angle
- USB output: 5V 2.1A
- Plug: Type F female 16A
- · Child protection: yes
- · On/Off Switch: yes
- Protections: Overcurrent and Overload
- Cable: H05VV-F 3G 1.5 mm2
- Cable length: 1.5 mt
- Dimension: 150x50x107mm
- Colour: whiteMaterial: Plastic