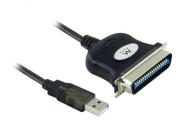

# **USB** to Parallel Converter

Easily connect a parallel device to your USB port!

- USB to parallel converter
- Cable length: 1.5 meter
- Compliant with USB 1.1 specification
- Supports IEEE1284 parallel interface
- · Supports bi-directional operation

## **DESCRIPTION**

This USB to parallel adapter lets you connect a parallel device (printer) to your USB port. Bi-directional operation.

#### **TECHNICAL**

• Connectors: USB type A plug to Parallel CX 36 piin male

· Cable length: 1.5 mt

· Colour: black