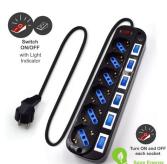

# 6-Way Power Strip, with overload protection and power switch on each port

Choose yourself which device to switch off!

- Power strip with surge protection
- 6 Individual outlets with Type F / Type L 10/16A
- Each outlet has an illuminated on/off switch
- Child safety protection on each port

#### **DESCRIPTION**

The EW3851 6-way Power Strip provides power to your electrical equipment. The individual illuminated switches enable and disable the outlets separately. So standby power consumption will be reduced. All power outlets have child safety protection. Did you know the EW3851 Powerstrip can be mounted easily on the wall?