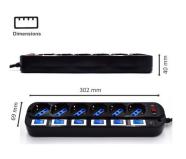

### **LOGISTIC**

- Product Weigth: 491.00 g
- Retail packaging Dimension (mm): 140 x 415 x 63
- Retail packaging Weigth: 570 g
- Master carton Qty: 24
- Master carton Dimension (cm): 58 x 37 x 44
- Master carton Weigth: 15.50 kg