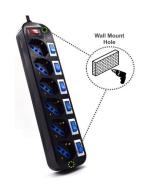

#### **DESCRIPTION**

The EW3851 6-way Power Strip provides power to your electrical equipment. The individual illuminated switches enable and disable the outlets separately. So standby power consumption will be reduced. All power outlets have child safety protection. Did you know the EW3851 Powerstrip can be mounted easily on the wall?

#### **TECHNICAL**

- Outlets: 6 x 10/16A Type L / Type F
- · Switch with light: Yes
- Switch: Yes
- Protections: Surge protection
- Child protection: Yes
- Wall mount: Yes
- Cable: H05VV-F 3G 1.0 mm2
- Cable length: 1.5 mt.
- Plug connector: Safety plug (type F, CEE 7/7)
- Max voltage: 250V/3500W
- Color: black