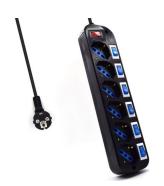

# 6-Way Power Strip, with overload protection and power switch on each port

Choose yourself which device to switch off!

- Power strip with surge protection
- 6 Individual outlets with Type F / Type L 10/16A
- Each outlet has an illuminated on/off switch
- Child safety protection on each port

#### **DESCRIPTION**

The EW3851 6-way Power Strip provides power to your electrical equipment. The individual illuminated switches enable and disable the outlets separately. So standby power consumption will be reduced. All power outlets have child safety protection. Did you know the EW3851 Powerstrip can be mounted easily on the wall?

#### **TECHNICAL**

- Outlets: 6 x 10/16A Type L / Type F
- · Switch with light: Yes
- Switch: Yes
- Protections: Surge protection
- Child protection: Yes
- Wall mount: Yes
- Cable: H05VV-F 3G 1.0 mm2
- Cable length: 1.5 mt.
- Plug connector: Safety plug (type F, CEE 7/7)
- Max voltage: 250V/3500W
- Color: black