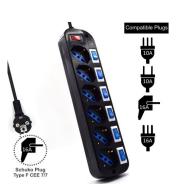

#### **TECHNICAL**

- Outlets: 6 x 10/16A Type L / Type F
- · Switch with light: Yes
- Switch: Yes
- Protections: Surge protection
- Child protection: Yes
- Wall mount: Yes
- Cable: H05VV-F 3G 1.0 mm2
- Cable length: 1.5 mt.
- Plug connector: Safety plug (type F, CEE 7/7)
- Max voltage: 250V/3500W
- Color: black