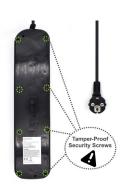

#### **DESCRIPTION**

The EW3851 6-way Power Strip provides power to your electrical equipment. The individual illuminated switches enable and disable the outlets separately. So standby power consumption will be reduced. All power outlets have child safety protection. Did you know the EW3851 Powerstrip can be mounted easily on the wall?

#### **TECHNICAL**

- Outlets: 6 x 10/16A Type L / Type F
- · Switch with light: Yes
- Switch: Yes
- Protections: Surge protection
- Child protection: Yes
- Wall mount: Yes
- Cable: H05VV-F 3G 1.0 mm2
- Cable length: 1.5 mt.
- Plug connector: Safety plug (type F, CEE 7/7)
- Max voltage: 250V/3500W
- Color: black