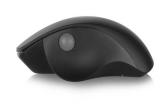

### Wireless Ergonomic Mouse 1600 DPI with thumb scroll wheel

Ergonomic thumb scroll mouse with soft clicks

- · Ergonomic mouse 1600 DPI with thumb scroll wheel for reducing hand-related strain
- · 2 buttons with soft click to eliminate excess noise
- On/off switch to extend the battery life
- With nano receiver

#### DESCRIPTION

The EW3151 Wireless Ergonomic Mouse with thumb scroll wheel is a good solution when spending much time on a computer. This wireless mouse is, unlike traditional mice, equipped with a thumb scroll wheel at the left side. Scroll easily on your screen by making only small movements with your thumb. Using this thumb scroll mouse reduces the risk of cramp in your fingers. Besides, the mouse has a soft and noiseless click that eliminates excess noise while working. The EW3151 Wireless Mouse has a high precision 1600 DPI optical sensor and on/off switch to extend the battery life. You will never want to use a traditional mouse anymore!