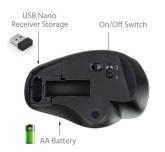

### Wireless Ergonomic Mouse 1600 DPI with thumb scroll wheel

Ergonomic thumb scroll mouse with soft clicks

- · Ergonomic mouse 1600 DPI with thumb scroll wheel for reducing hand-related strain
- · 2 buttons with soft click to eliminate excess noise
- On/off switch to extend the battery life
- With nano receiver

#### TECHNICAL

- Sensor: 1600dpi (High precision sensor)
- Buttons: 2, silent click
- · Scrollwheel: Thumb scroll wheel
- Interface: Wireless 2,4GHz USB nano receiver
- · Power saving: Via On/off switch and stand-by mode
- Control Distance: Up to 10m
- Battery: 1xAA
- Plug & Play
- Weight: 82g
- Dimensions: 75x48x116mm (WxHxD)