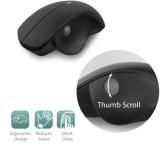

### Wireless Ergonomic Mouse 1600 DPI with thumb scroll wheel

Ergonomic thumb scroll mouse with soft clicks

- · Ergonomic mouse 1600 DPI with thumb scroll wheel for reducing hand-related strain
- · 2 buttons with soft click to eliminate excess noise
- On/off switch to extend the battery life
- With nano receiver

#### DESCRIPTION

The EW3151 Wireless Ergonomic Mouse with thumb scroll wheel is a good solution when spending much time on a computer. This wireless mouse is, unlike traditional mice, equipped with a thumb scroll wheel at the left side. Scroll easily on your screen by making only small movements with your thumb. Using this thumb scroll mouse reduces the risk of cramp in your fingers. Besides, the mouse has a soft and noiseless click that eliminates excess noise while working. The EW3151 Wireless Mouse has a high precision 1600 DPI optical sensor and on/off switch to extend the battery life. You will never want to use a traditional mouse anymore!

#### TECHNICAL

- Sensor: 1600dpi (High precision sensor)
- Buttons: 2, silent click
- · Scrollwheel: Thumb scroll wheel
- Interface: Wireless 2,4GHz USB nano receiver
- · Power saving: Via On/off switch and stand-by mode
- Control Distance: Up to 10m
- Battery: 1xAA
- Plug & Play
- Weight: 82g
- Dimensions: 75x48x116mm (WxHxD)