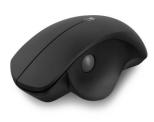

### Wireless Ergonomic Mouse 1600 DPI with thumb scroll wheel

Ergonomic thumb scroll mouse with soft clicks

- · Ergonomic mouse 1600 DPI with thumb scroll wheel for reducing hand-related strain
- · 2 buttons with soft click to eliminate excess noise
- On/off switch to extend the battery life
- With nano receiver

#### DESCRIPTION

The EW3151 Wireless Ergonomic Mouse with thumb scroll wheel is a good solution when spending much time on a computer. This wireless mouse is, unlike traditional mice, equipped with a thumb scroll wheel at the left side. Scroll easily on your screen by making only small movements with your thumb. Using this thumb scroll mouse reduces the risk of cramp in your fingers. Besides, the mouse has a soft and noiseless click that eliminates excess noise while working. The EW3151 Wireless Mouse has a high precision 1600 DPI optical sensor and on/off switch to extend the battery life. You will never want to use a traditional mouse anymore!