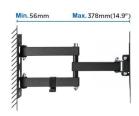

#### **DESCRIPTION**

The EW1522 is the ideal solution for mounting your TV (up to 43 inch, max weight 30 kg) on the wall. The mount is suitable for all TVs with a VESA 100x100, 200x100, 200x200 mounting standard. The TV can tilt upwards/downwards with an angle of  $+3^{\circ}/-10^{\circ}$  and swivel left/right with an angle of  $+90^{\circ}/-90^{\circ}$ . The EW1522 Wall Mount has 3 pivot point with a maximum extension of 378mm. Cables are kept out of sight thanks to the cable management system.

#### **TECHNICAL**

- Type of support: Full Motion TV Wall Bracket
- Type of mount: Wall mount
- Number of Screen: 1
- Max. screen size: 43 inch
- Tilt Range: +3°~-10°
- Swivel Range: +90°~-90°
- Max weight: 30Kg
- Material: Plastic Steel
- Vesa min: 100x100
- Vesa max: 200x200
- Wall distance: 56~378mm
- Cable Management: Yes
- Dimensions: 378x230x230mm