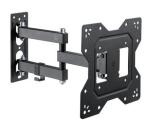

#### **DESCRIPTION**

The EW1522 is the ideal solution for mounting your TV (up to 43 inch, max weight 30 kg) on the wall. The mount is suitable for all TVs with a VESA 100x100, 200x100, 200x200 mounting standard. The TV can tilt upwards/downwards with an angle of  $+3^{\circ}/-10^{\circ}$  and swivel left/right with an angle of  $+90^{\circ}/-90^{\circ}$ . The EW1522 Wall Mount has 3 pivot point with a maximum extension of 378mm. Cables are kept out of sight thanks to the cable management system.

#### **TECHNICAL**

- Type of support: Full Motion TV Wall Bracket
- Type of mount: Wall mount
- Number of Screen: 1
- Max. screen size: 43 inch
- Tilt Range: +3°~-10°
- Swivel Range: +90°~-90°
- Max weight: 30Kg
- Material: Plastic Steel
- Vesa min: 100x100
- Vesa max: 200x200
- Wall distance: 56~378mm
- Cable Management: Yes
- Dimensions: 378x230x230mm