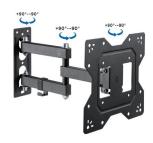

#### **DESCRIPTION**

The EW1522 is the ideal solution for mounting your TV (up to 43 inch, max weight 30 kg) on the wall. The mount is suitable for all TVs with a VESA 100x100, 200x100, 200x200 mounting standard. The TV can tilt upwards/downwards with an angle of  $+3^{\circ}/-10^{\circ}$  and swivel left/right with an angle of  $+90^{\circ}/-90^{\circ}$ . The EW1522 Wall Mount has 3 pivot point with a maximum extension of 378mm. Cables are kept out of sight thanks to the cable management system.

#### **TECHNICAL**

- Type of support: Full Motion TV Wall Bracket
- Type of mount: Wall mount
- Number of Screen: 1
- Max. screen size: 43 inch
- Tilt Range: +3°~-10°
- Swivel Range: +90°~-90°
- Max weight: 30Kg
- Material: Plastic Steel
- Vesa min: 100x100
- Vesa max: 200x200
- Wall distance: 56~378mm
- Cable Management: Yes
- Dimensions: 378x230x230mm