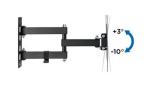

#### **DESCRIPTION**

The EW1522 is the ideal solution for mounting your TV (up to 43 inch, max weight 30 kg) on the wall. The mount is suitable for all TVs with a VESA 100x100, 200x100, 200x200 mounting standard. The TV can tilt upwards/downwards with an angle of  $+3^{\circ}/-10^{\circ}$  and swivel left/right with an angle of  $+90^{\circ}/-90^{\circ}$ . The EW1522 Wall Mount has 3 pivot point with a maximum extension of 378mm. Cables are kept out of sight thanks to the cable management system.

#### **TECHNICAL**

- Type of support: Full Motion TV Wall Bracket
- Type of mount: Wall mount
- Number of Screen: 1
- Max. screen size: 43 inch
- Tilt Range: +3°~-10°
- Swivel Range: +90°~-90°
- Max weight: 30Kg
- Material: Plastic Steel
- Vesa min: 100x100
- Vesa max: 200x200
- Wall distance: 56~378mm
- Cable Management: Yes
- Dimensions: 378x230x230mm