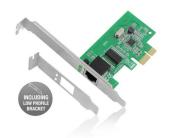

#### **DESCRIPTION**

The EM4029 10/100/1000 PCI-e Network Adapter upgrades your desktop computer with a Gigabit network port. You can install the PCI-e Network Adapter in every computer thanks to the enclosed Full and Low Profile brackets. The EM4029 supports Autonegotiation and Crossover detection.

#### **TECHNICAL**

- Interface: PCI-e x1
- Data transfer rate: 1000 Mbit/s (max)
- Ports: 1-Port RJ45, IEEE 802.3, IEEE 802.3u, IEEE 802.3ab
- Bootrom support: Yes
- Full-duplex Flowcontrol: yes
- Supports Auto-negotiation and Crossover detection
- Supports Wake On LAN function and IEEE 802.1Q VLAN tagging
- Chipset: Realtek RTL8111