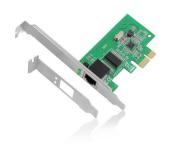

#### **DESCRIPTION**

The EM4029 10/100/1000 PCI-e Network Adapter upgrades your desktop computer with a Gigabit network port. You can install the PCI-e Network Adapter in every computer thanks to the enclosed Full and Low Profile brackets. The EM4029 supports Autonegotiation and Crossover detection.

#### **TECHNICAL**

- Interface: PCI-e x1
- Data transfer rate: 1000 Mbit/s (max)
- Ports: 1-Port RJ45, IEEE 802.3, IEEE 802.3u, IEEE 802.3ab
- Bootrom support: Yes
- Full-duplex Flowcontrol: yes
- Supports Auto-negotiation and Crossover detection
- Supports Wake On LAN function and IEEE 802.1Q VLAN tagging
- Chipset: Realtek RTL8111