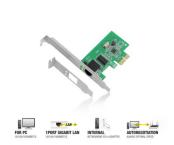

# 10/100/1000Mbps PCI-e Network Adapter

The easiest way to extend your computer with a connection to Gigabit Ethernet!

- Future-ready the easy way!
- · High-speed wired networking
- Data transfer speeds up to 1000Mbps
- Extremely reliable and stable
- · With low profile bracket to install the card in any computer

#### **TECHNICAL**

- Interface: PCI-e x1
- Data transfer rate: 1000 Mbit/s (max)
- Ports: 1-Port RJ45, IEEE 802.3, IEEE 802.3u, IEEE 802.3ab
- Bootrom support: Yes
- Full-duplex Flowcontrol: yes
- Supports Auto-negotiation and Crossover detection
- Supports Wake On LAN function and IEEE 802.1Q VLAN tagging
- Chipset: Realtek RTL8111