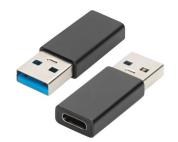

# **USB type C Adapter, USB A to USB C**

- Connect USB-C devices to an USB A port and keep using your devices with USB A port
- Supports USB 3.0 standard with data transfer up to 5 Gbps
- Supports up to 3A power supply for USB-C devices
- Plug and Play no software installation necessary
- · Compact design in elegant style

#### **DESCRIPTION**

The Ewent USB Type A to USB-C adapter allows you to use your current USB Type-C devices on an USB A port. The adapter supports the USB 3.0 specification with data transfers of up to 5Gbps and provides a maximum power of 15 W (3 A). With this adapter you can use the full range of previous USB versions, backward compatible to the USB 2.0 / 1.1 standards

#### **TECHNICAL**

- Connectors: USB A to USB-C, USB A male to USB C female
- Data transfer: 5 Gbit/s (USB 3.0)
- Power supply USB-C: 3A max (15 W)
- Material housing: aluminium