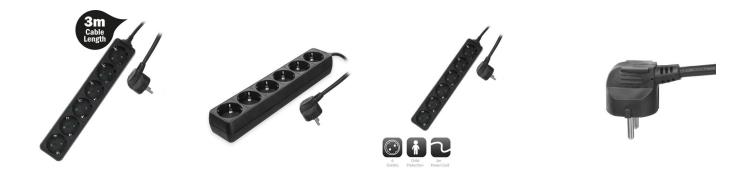

# Power Strip 6x outlets, cable length 3m

- 6 outlets with 45° angle
- · Extra long cable: 3m
- · Child protection

#### **DESCRIPTION**

The EW3956 Power Strip provides power to your devices. The Power Strip has 6 outlets with 45° angle and an extra-long cable of 3m. With built-in child protection.

#### **TECHNICAL**

- · Connection cable length: 3 m
- · Colour: Black
- Input connector: CEE 7/7 angled male
- Number of sockets: 6
- Socket type: Type F female
- Cable type: H05VV-F3G 1,5
- Max. load: 250 V AC / 16 A