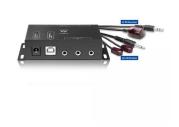

## IR Extender Kit to extend your IR signal

- IR Extender Kit to extend your IR signal and control up to 12 A/V devices that are stored in a closed cabinet
- Including IR receiver and 12 IR emitters with high sensitivity IR sensor to prevent input delay
- · Connect via 12V power adapter or 5V USB (USB power cable not included)
- · Integrated mounting bracket

#### DESCRIPTION

Probably, you have stored your AV equipment in a cabinet. To keep everything tidy and clean, you have also closed the doors of the cabinet to hide the equipment and its cables. The EW1580 IR Extender Kit extends the IR signal of your remote control and lets you send commands to the A/V equipment that is hidden behind doors or stored in a closed cabinet. The EW1580 comes with 12 IR emitters for controlling 12 AV devices. The extender is powered via the included adapter.