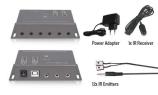

## IR Extender Kit to extend your IR signal

- IR Extender Kit to extend your IR signal and control up to 12 A/V devices that are stored in a closed cabinet
- Including IR receiver and 12 IR emitters with high sensitivity IR sensor to prevent input delay
- · Connect via 12V power adapter or 5V USB (USB power cable not included)
- · Integrated mounting bracket

#### DESCRIPTION

Probably, you have stored your AV equipment in a cabinet. To keep everything tidy and clean, you have also closed the doors of the cabinet to hide the equipment and its cables. The EW1580 IR Extender Kit extends the IR signal of your remote control and lets you send commands to the A/V equipment that is hidden behind doors or stored in a closed cabinet. The EW1580 comes with 12 IR emitters for controlling 12 AV devices. The extender is powered via the included adapter.