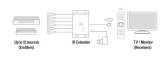

## IR Extender Kit to extend your IR signal

- IR Extender Kit to extend your IR signal and control up to 12 A/V devices that are stored in a closed cabinet
- Including IR receiver and 12 IR emitters with high sensitivity IR sensor to prevent input delay
- · Connect via 12V power adapter or 5V USB (USB power cable not included)
- · Integrated mounting bracket

#### DESCRIPTION

Probably, you have stored your AV equipment in a cabinet. To keep everything tidy and clean, you have also closed the doors of the cabinet to hide the equipment and its cables. The EW1580 IR Extender Kit extends the IR signal of your remote control and lets you send commands to the A/V equipment that is hidden behind doors or stored in a closed cabinet. The EW1580 comes with 12 IR emitters for controlling 12 AV devices. The extender is powered via the included adapter.