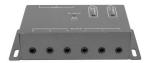

## IR Extender Kit to extend your IR signal

- IR Extender Kit to extend your IR signal and control up to 12 A/V devices that are stored in a closed cabinet
- Including IR receiver and 12 IR emitters with high sensitivity IR sensor to prevent input delay
- · Connect via 12V power adapter or 5V USB (USB power cable not included)
- · Integrated mounting bracket

#### DESCRIPTION

Probably, you have stored your AV equipment in a cabinet. To keep everything tidy and clean, you have also closed the doors of the cabinet to hide the equipment and its cables. The EW1580 IR Extender Kit extends the IR signal of your remote control and lets you send commands to the A/V equipment that is hidden behind doors or stored in a closed cabinet. The EW1580 comes with 12 IR emitters for controlling 12 AV devices. The extender is powered via the included adapter.