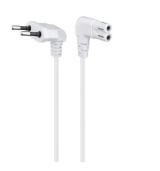

## Power Cable 1.8 m

Connect your device to the AC power outlet!

• Connectors: Euro Power Plug Male 90° 2 Pins (CEE 7/16) --> IEC 60320 C7 female 90°

• Cable: 2x 0,75 mm<sup>2</sup>

Suitable for: 230 V AC/2,50 A

Cable length: 1.8 mColour: white

#### **TECHNICAL**

• Euro Power Plug Male 90° 2 Pins (CEE 7/16) --> IEC 60320 C7 female 90°

230 V AC/2,50 A
Cable: 2x 0,75 mm²
Colour: White

Cable Length: 1.8 m