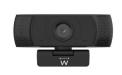

# Webcam Full HD 1080p

- Full HD resolution for high definition video calls
- · Built-in microphone
- · Ideal for online meetings
- Plug and play: no driver needed
- Flexible placement: clip onto your monitor or place on your desk
- Suitable for tripod mounting
- 360° rotatable

#### **DESCRIPTION**

Ewent EW1590 Webcam Full HD 1080P offers a sharp and clear picture thanks to the Full HD 1080P resolution. It works instantly without driver installation. The camera has built-in microphone