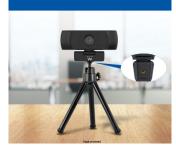

# Webcam Full HD 1080p

- Full HD resolution for high definition video calls
- · Built-in microphone
- · Ideal for online meetings
- Plug and play: no driver needed
- Flexible placement: clip onto your monitor or place on your desk
- Suitable for tripod mounting
- 360° rotatable