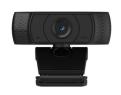

# Webcam Full HD 1080p

- Full HD resolution for high definition video calls
- · Built-in microphone
- · Ideal for online meetings
- Plug and play: no driver needed
- Flexible placement: clip onto your monitor or place on your desk
- Suitable for tripod mounting
- 360° rotatable

#### **DESCRIPTION**

Ewent EW1590 Webcam Full HD 1080P offers a sharp and clear picture thanks to the Full HD 1080P resolution. It works instantly without driver installation. The camera has built-in microphone