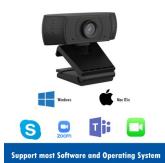

#### **TECHNICAL**

- Interface: USB 2.0Cable Length: 1.2m
- Resolution: Full HD 1080p (1920x1080 pixel)
- Optical resolution: 2 megapixel
- Frame rates: 30fpsViewing angle: 80°
- Audio: Stereo Microphone
- Compatible with: Windows 11, 10, 8, 7 and Mac OS X