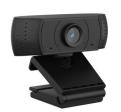

# Webcam Full HD 1080p

- Full HD resolution for high definition video calls
- · Built-in microphone
- · Ideal for online meetings
- Plug and play: no driver needed
- Flexible placement: clip onto your monitor or place on your desk
- Suitable for tripod mounting
- 360° rotatable

#### **DESCRIPTION**

Ewent EW1590 Webcam Full HD 1080P offers a sharp and clear picture thanks to the Full HD 1080P resolution. It works instantly without driver installation. The camera has built-in microphone