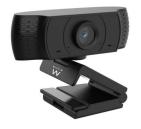

# Webcam Full HD 1080p

- Full HD resolution for high definition video calls
- · Built-in microphone
- · Ideal for online meetings
- Plug and play: no driver needed
- Flexible placement: clip onto your monitor or place on your desk
- Suitable for tripod mounting
- 360° rotatable

#### **DESCRIPTION**

Ewent EW1590 Webcam Full HD 1080P offers a sharp and clear picture thanks to the Full HD 1080P resolution. It works instantly without driver installation. The camera has built-in microphone