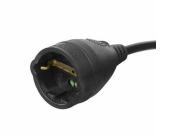

## **TECHNICAL**

- Input: 250V, 50Hz, 16A maxMax power: 3680W
- Max power: 3680\Cable length: 5m
- Cable thickness: 3x1.5mm<sup>2</sup>
  Child protection: Yes
- · Weight: 620g