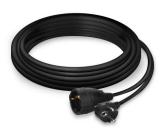

# 230V Power Extension Cord 5m

Extend the distance between your equipment and the electrical outlet

- · Power Extension Cord with earthed plug
- · Cable length 5m
- · Child protection

#### **DESCRIPTION**

Extend the power cord of your device with 5m by using the EW4005 Power Extension Cord. The EW4005 has built-in child protection.