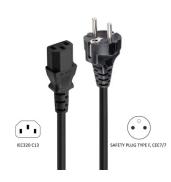

### AC Power Cable 1.8 m

Connects your device to AC power outlet

- AC Power Cable 1,8M
- · Supplying power to central unit or monitor from a wall socket
- Connectors: IEC320 to C13
- Colour: Black
- · Length: 1.8 meter

#### **TECHNICAL**

- · Supplying power to central unit or monitor from a wall socket
- Connectors: IEC320 straight to C13 straight
- Cable Type: H05VV-F 3G 0.75mm2
- Colour: Black
- · Length: 1.8 meter