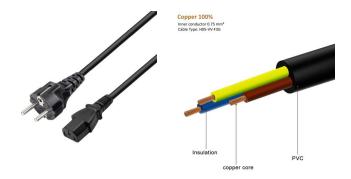

#### **TECHNICAL**

- · Supplying power to central unit or monitor from a wall socket
- Connectors: IEC320 straight to C13 straight
- Cable Type: H05VV-F 3G 0.75mm2
- Colour: Black
- · Length: 1.8 meter