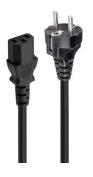

### AC Power Cable 1.8 m

Connects your device to AC power outlet

- AC Power Cable 1,8M
- · Supplying power to central unit or monitor from a wall socket
- Connectors: IEC320 to C13
- Colour: Black
- · Length: 1.8 meter

#### **TECHNICAL**

- · Supplying power to central unit or monitor from a wall socket
- Connectors: IEC320 straight to C13 straight
- Cable Type: H05VV-F 3G 0.75mm2
- Colour: Black
- · Length: 1.8 meter