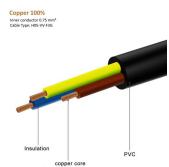

#### **TECHNICAL**

- Supplying power to central unit or monitor from a wall socket
- · Connectors: IEC320 straight to C13 straight
- Cable Type: H05VV-F 3G 0.75mm2
- Colour: BlackLength: 1.8 meter