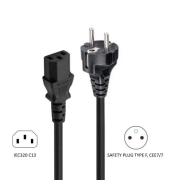

## AC Power Cable 1.8 m

Connects your device to AC power outlet

- AC Power Cable 1,8M
- · Supplying power to central unit or monitor from a wall socket
- Connectors: IEC320 to C13
- Colour: BlackLength: 1.8 meter

#### **TECHNICAL**

- Supplying power to central unit or monitor from a wall socket
- · Connectors: IEC320 straight to C13 straight
- Cable Type: H05VV-F 3G 0.75mm2
- Colour: BlackLength: 1.8 meter