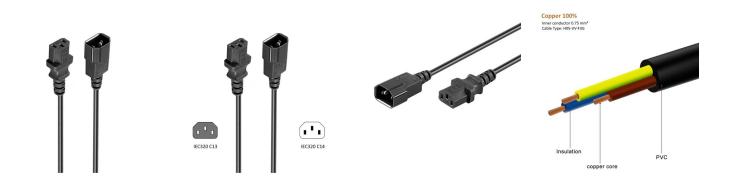

### **Power Extension Cable 3m**

Extend your AC power cable!

- · Extend your AC power cable or connect your display directly to your computer
- Connections: IEC 60320 C13 female --> IEC 60320 C14 male
- Cable: 3x 1,00 mm<sup>2</sup>, 230 V AC/6 A
- Cable length: 3m
- · Colour: black

#### TECHNICAL

- IEC 60320 C13 female --> IEC 60320 C14 male
- 230 V AC/6 A
- Cable: 3x 1,00 mm<sup>2</sup>
- Colour: Black
- Cable Length: 3 m