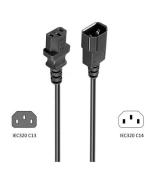

## **Power Extension Cable 5m**

Extend your AC power cable!

- Extend your AC power cable or connect your display directly to your computer
- Connections: IEC 60320 C13 female --> IEC 60320 C14 male
- Cable: 3x 1,00 mm<sup>2</sup>, 230 V AC/6 A
- Cable length: 5mColour: black

#### **TECHNICAL**

- IEC 60320 C13 female --> IEC 60320 C14 male
- 230 V AC/6 A
- Cable: 3x 1,00 mm<sup>2</sup>
- Colour: Black
- Cable Length: 5 m