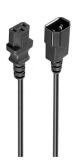

## **Power Extension Cable 5m**

Extend your AC power cable!

- Extend your AC power cable or connect your display directly to your computer
- Connections: IEC 60320 C13 female --> IEC 60320 C14 male
- Cable: 3x 1,00 mm<sup>2</sup>, 230 V AC/6 A
- Cable length: 5mColour: black

#### **TECHNICAL**

- IEC 60320 C13 female --> IEC 60320 C14 male
- 230 V AC/6 A
- Cable: 3x 1,00 mm<sup>2</sup>
- Colour: Black
- Cable Length: 5 m