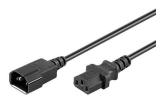

## **Power Extension Cable 5m**

Extend your AC power cable!

- Extend your AC power cable or connect your display directly to your computer
- Connections: IEC 60320 C13 female --> IEC 60320 C14 male
- Cable: 3x 1,00 mm<sup>2</sup>, 230 V AC/6 A
- Cable length: 5mColour: black

#### **TECHNICAL**

- IEC 60320 C13 female --> IEC 60320 C14 male
- 230 V AC/6 A
- Cable: 3x 1,00 mm<sup>2</sup>
- Colour: Black
- Cable Length: 5 m