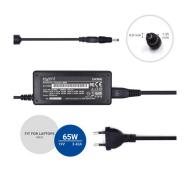

# Dedicated Notebook charger 65W 19V 3.42A for ASUS. Tip: 4.0\*1.35mm

- Charger with automatic voltage selection
- Comes with Tip: 4.0\*1.35mm
- · Suitable for: ASUS
- With over temperature protection, over voltage protection, over current protection, short circuit protection
- Stops charging when the battery is full

### **TECHNICAL**

- Maximum Power: 65W
- Input: 110-240V~, 50/60Hz, 1,5A Max
- Output: 19,0VDC, 3,42A, 65,0W
- Converter Efficiency: ≥ 88%
- Size: 109 x 47 x 30 mm
- · Weight: 240g
- DC Cable lenght: 120 cm
- AC Cable lenght: 150 cm
- Full Protection: Over Voltage Protection, Over Power Protection, Over Current Protection, Short Circuiti Protection, Over Temperature Protectio