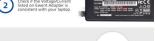

To see if the universal charger is suitable for your netbook or notebook, you can calculate the wattage of your laptop. First, check your current charger or check the properties of your notebook. Then multiply the volts by the amperage to calculate the total watts needed. For example, if your current charger has an output of 15V 3A, you need an adapter with 45 watts (15V x 3A) at minimum.