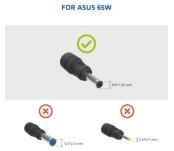

All Ewent notebook chargers come with solid high quality tips. They fit firmly into the power socket of your notebook. The Ewent EW3882 charger comes with 1 tip with dimensions 4,0\*1,35mm, suitable for notebook of Brand such as ASUS. This dedicated power supply adjusts its output voltage using an intelligent technique that detects which power plug is connected. To find the plug that fits your notebook, do not only check if the plug physically fits the power socket of your device, but also check if the voltage that is indicated on the tip of the adapter is correct for your notebook. Check the product gift box or label for an overview of the voltage of each power plug.