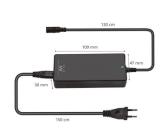

### **TECHNICAL**

- Maximum Power: 65W
- Input: 110-240V~, 50/60Hz, 1,5A Max
- Output: 19,0VDC, 3,42A, 65,0W
- Converter Efficiency: ≥ 88%
- Size: 109 x 47 x 30 mm
- · Weight: 240g
- DC Cable lenght: 120 cm
- AC Cable lenght: 150 cm
- Full Protection: Over Voltage Protection, Over Power Protection, Over Current Protection, Short Circuiti Protection, Over Temperature Protectio