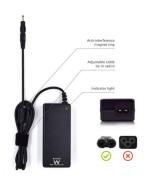

All Ewent notebook chargers come with solid high quality tips. They fit firmly into the power socket of your notebook. The Ewent EW3882 charger comes with 1 tip with dimensions 4,0\*1,35mm, suitable for notebook of Brand such as ASUS. This dedicated power supply adjusts its output voltage using an intelligent technique that detects which power plug is connected. To find the plug that fits your notebook, do not only check if the plug physically fits the power socket of your device, but also check if the voltage that is indicated on the tip of the adapter is correct for your notebook. Check the product gift box or label for an overview of the voltage of each power plug.

## Optimal Safety

No concessions were made to safety. The adapter has a fourfold intelligent protection system, that protects against overheating, over voltage, over current and short circuits. Also, the adapter stops charging when it notices that your battery is full. How to calculate the wattage of your notebook