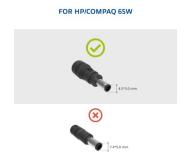

# Dedicated Notebook charger 65W 19.5V 3.33A for HP Envy. Tip: 4.5\*3.0mm

- Charger with automatic voltage selection
- Comes with Tip: 4.5\*3.0mm
- Suitable for: HP Envy: 19.5V 3.33A
- With over temperature protection, over voltage protection, over current protection, short circuit protection
- Stops charging when the battery is full

## Solid quality plugs

All Ewent notebook chargers come with solid high quality tips. They fit firmly into the power socket of your notebook. The Ewent EW3894 charger comes with 1 tip with dimensions 4.5\*3,0mm, suitable for notebook of Brand such as HP Envy. This dedicated power supply adjusts its output voltage using an intelligent technique that detects which power plug is connected. To find the plug that fits your notebook, do not only check if the plug physically fits the power socket of your device, but also check if the voltage that is indicated on the tip of the adapter is correct for your notebook. Check the product gift box or label for an overview of the voltage of each power plug.