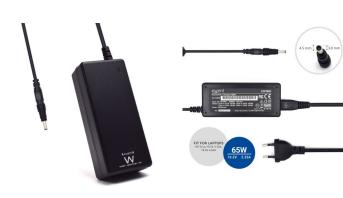

# EW3894

# Dedicated Notebook charger 65W 19.5V 3.33A for HP Envy. Tip: 4.5\*3.0mm

- Charger with automatic voltage selection
- Comes with Tip: 4.5\*3.0mm
- Suitable for: HP Envy: 19.5V 3.33A
- With over temperature protection, over voltage protection, over current protection, short circuit protection
- Stops charging when the battery is full

# **TECHNICAL**

- Maximum Power: 65W
- Input: 110-240V~, 50/60Hz, 1,5A Max
- Output: 19,5VDC, 3,33A, 65,0W
- Converter Efficiency: ≥ 88%
- Size: 109 x 47 x 30 mm
- · Weight: 240g
- DC Cable lenght: 120 cm
- AC Cable lenght: 150 cm
- Full Protection: Over Voltage Protection, Over Power Protection, Over Current Protection, Short Circuiti Protection, Over Temperature Protection