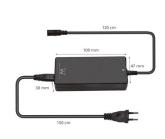

# **TECHNICAL**

- Maximum Power: 65W
- Input: 110-240V~, 50/60Hz, 1,5A Max
- Output: 19,5VDC, 3,33A, 65,0W
- Converter Efficiency: ≥ 88%
- Size: 109 x 47 x 30 mm
- · Weight: 240g
- DC Cable lenght: 120 cm
- AC Cable lenght: 150 cm
- Full Protection: Over Voltage Protection, Over Power Protection, Over Current Protection, Short Circuiti Protection, Over Temperature Protection