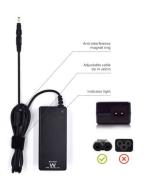

#### Optimal Safety

No concessions were made to safety. The adapter has a fourfold intelligent protection system, that protects against overheating, over voltage, over current and short circuits. Also, the adapter stops charging when it notices that your battery is full.