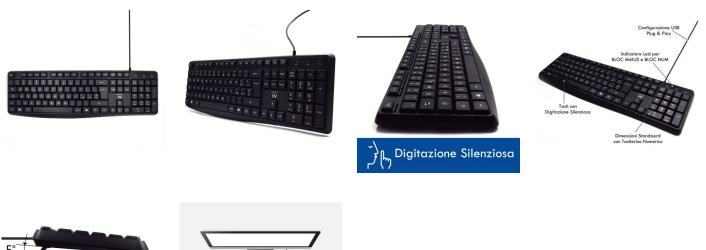

#### Silent for home and office

The Ewent EW3000 keyboard has silent keys so you can type for many hours without disturbing colleagues and family. In addition, the keys are resistant to splashes of liquids and with the adjustable feet it is possible to increase the inclination up to 5 °.

#### TECHNICAL

- Layout. QWERTY ITALIAN
- Numbert of Keys: 104
- Key type: low profile and silent
- Staus LEDs: Numlock, Capslock, Scroll
- Cable length: 1.35m
- Dimension: 440x24x138mm