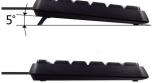

#### Silent for home and office

The Ewent EW3000 keyboard has silent keys so you can type for many hours without disturbing colleagues and family. In addition, the keys are resistant to splashes of liquids and with the adjustable feet it is possible to increase the inclination up to 5 °.