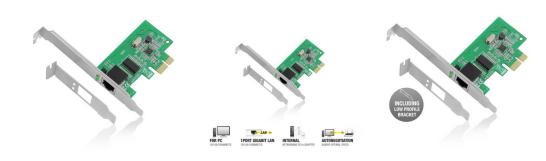

# 10/100/1000Mbps PCI-e Network Adapter

The easiest way to extend your computer with a connection to Gigabit Ethernet!

- Future-ready the easy way!
- · High-speed wired networking
- Data transfer speeds up to 1000Mbps
- Extremely reliable and stable
- · With low profile bracket to install the card in any computer

#### **DESCRIPTION**

The EM4029 10/100/1000 PCI-e Network Adapter upgrades your desktop computer with a Gigabit network port. You can install the PCI-e Network Adapter in every computer thanks to the enclosed Full and Low Profile brackets. The EM4029 supports Autonegotiation and Crossover detection.

#### **TECHNICAL**

- Interface: PCI-e x1
- Data transfer rate: 1000 Mbit/s (max)
- Ports: 1-Port RJ45, IEEE 802.3, IEEE 802.3u, IEEE 802.3ab
- Bootrom support: Yes
- Full-duplex Flowcontrol: yes
- Supports Auto-negotiation and Crossover detection
- Supports Wake On LAN function and IEEE 802.1Q VLAN tagging
- Chipset: Realtek RTL8111