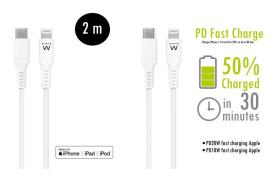

Fast charging with Power Delivery support

Does your device support Power Delivery? Use a USB-C charger with PD support to charge your device up to 3,5 times faster (0-50% in only 30 minutes).

Apple MFI certified