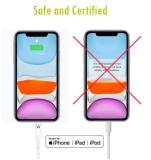

The EW9916 USB-C to Lightning cable is MFI certified. This means that the cable officially is approved by Apple.

No PD support? No problem! Charge at normal speed

Is Power Delivery not available on your device? No problem! You can charge your device at normal speed.