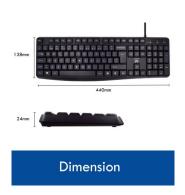

### **TECHNICAL**

- Layout: QWERTY PT
- Number of Keys: 104
- Key type: low profile and silent
- Staus LEDs: Numlock, Capslock, Scroll
- Cable length: 1.35m
- Dimension: 440x24x138mm