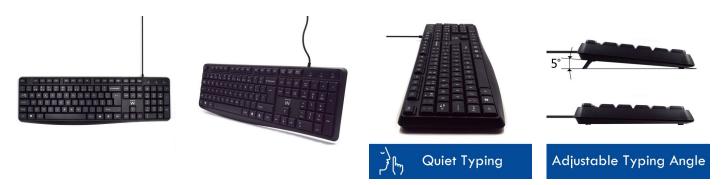

# **Business USB Keyboard with Quiet Typing, PT Layout**

- Full-sized business keyboard for quiet and comfortable use
- Silent keys that reduce the noise more than 50% for a distraction-free environment
- · Adjustable tilt legs for ergonomic placement
- Plug & Play with USB connection

#### Silent for home and office

The Ewent EW3000 keyboard has silent keys so you can type for many hours without disturbing colleagues and family. In addition, the keys are resistant to splashes of liquids and with the adjustable feet it is possible to increase the inclination up to 5 °.

#### Comfortable and Standard Size

The standard keyboard with numeric keypad makes it quick and easy to enter data, write text, perform calculations and navigate. The curved space bar and easy-to-read keys ensure a simple and comfortable typing experience.