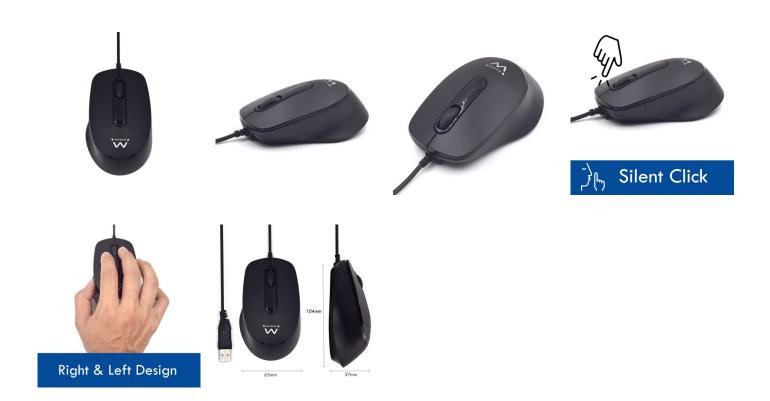

# **Optical Mouse with Silent Click**

- · Optical mouse with scroll wheel
- Silent click to prevent disturbing your family or colleagues
- Optical navigation (1000dpi)
- Works on all surfaces (except glass)
- · Suitable for right or left-handed users

#### **DESCRIPTION**

Mouse complete with everything and with an extra gear

The EW3159 USB mouse is equipped with 3 buttons and a scroll wheel. Thanks to the optical sensor with 1000 DPI resolution, it works on most surfaces. The 2 buttons are equipped with a special membrane that makes the 'click' silent. No more annoying 'clicks' in the office and at home!

#### Plug & Play

The EW3159 mouse is easy to connect to your computer. Just insert the connector into the USB port and the operating system will recognize the device. No driver is needed. In addition, the mouse is suitable for everyone in fact its design allows it to be used with the right and left hand.

#### **TECHNICAL**

- Connection type: Wired USB
- · Sensor: Optical
- DPI: 1000
- Number of buttons: 2 + wheel scroll
- · Left- or right handed: Left handed, Right handed
- Cable length: 1.35mDimension: 104x65x37mm