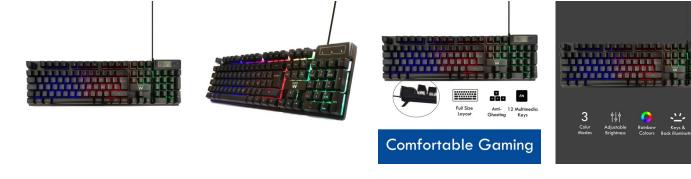

## Illuminated Gaming Keyboard, ES Layout

- Font light and back light : 3 area-colour illumination with breathing effect
- · Key Anti-Ghosting, capable of registering up to 19 simultaneous keystrokes
- 12 Multimedia keys
- · Windows lock to enable Gaming mode

#### DESCRIPTION

Turn on the Gaming

The PL3318 Gaming keyboard is ideal for turning on your desk. You can choose various lighting modes and intensities. Take the control

Complete with 12 multimedia keys you can access the most used functions, such as music, volume, mail etc. Game mode key to disable the Windows key so as not to exit the running game.

#### TECHNICAL

- Layout. QWERTY ES Layout
- Numbert of Keys: 104
- · Key technology: membrane
- Backlight: Yes
- Backlight illumination: Rainbow
- Key Illumination: Yes
- Multimedia Key: Yes, 12 FN functions
- · Indicatros: Caps-lock, Num-lock, Scroll-lock-
- Dimension (LxWxH): 431.7 x 126.5 x 26 mm
- · Cable length: 1.4m