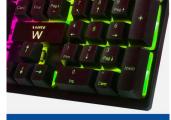

# Illuminated Gaming Keyboard, PT Layout

- Font light and back light: 3 area-colour illumination with breathing effect
- Key Anti-Ghosting, capable of registering up to 19 simultaneous keystrokes
- 12 Multimedia keys
- · Windows lock to enable Gaming mode

#### **DESCRIPTION**

Turn on the Gaming

The PL3319 Gaming keyboard is ideal for turning on your desk. You can choose various lighting modes and intensities.

Take the control

Complete with 12 multimedia keys you can access the most used functions, such as music, volume, mail etc. Game mode key to disable the Windows key so as not to exit the running game.