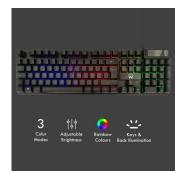

# Illuminated Gaming Keyboard, PT Layout

- Font light and back light: 3 area-colour illumination with breathing effect
- Key Anti-Ghosting, capable of registering up to 19 simultaneous keystrokes
- 12 Multimedia keys
- · Windows lock to enable Gaming mode

#### **TECHNICAL**

- · Layout. QWERTY, PT Layout
- Numbert of Keys: 104
- Key technology: membrane
- Backlight: Yes
- Backlight illumination: Rainbow
- Key Illumination: Yes
- Multimedia Key: Yes, 12 FN functions
- · Indicatros: Caps-lock, Num-lock, Scroll-lock-
- Dimension (LxWxH): 431.7 x 126.5 x 26 mm
- · Cable length: 1.4m