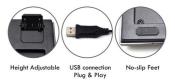

#### **TECHNICAL**

- · Layout. QWERTY, PT Layout
- Numbert of Keys: 104
- Key technology: membrane
- Backlight: Yes
- Backlight illumination: Rainbow
- Key Illumination: Yes
- Multimedia Key: Yes, 12 FN functions
- · Indicatros: Caps-lock, Num-lock, Scroll-lock-
- Dimension (LxWxH): 431.7 x 126.5 x 26 mm
- · Cable length: 1.4m