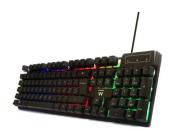

# Illuminated Gaming Keyboard, PT Layout

- Font light and back light: 3 area-colour illumination with breathing effect
- Key Anti-Ghosting, capable of registering up to 19 simultaneous keystrokes
- 12 Multimedia keys
- · Windows lock to enable Gaming mode

#### **DESCRIPTION**

Turn on the Gaming

The PL3319 Gaming keyboard is ideal for turning on your desk. You can choose various lighting modes and intensities.

Take the control

Complete with 12 multimedia keys you can access the most used functions, such as music, volume, mail etc. Game mode key to disable the Windows key so as not to exit the running game.

#### **TECHNICAL**

- · Layout. QWERTY, PT Layout
- Numbert of Keys: 104
- Key technology: membrane
- Backlight: Yes
- Backlight illumination: Rainbow
- Key Illumination: Yes
- Multimedia Key: Yes, 12 FN functions
- · Indicatros: Caps-lock, Num-lock, Scroll-lock-
- Dimension (LxWxH): 431.7 x 126.5 x 26 mm
- · Cable length: 1.4m