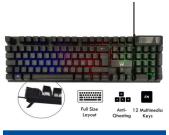

# Illuminated Gaming Keyboard, PT Layout

- Font light and back light: 3 area-colour illumination with breathing effect
- Key Anti-Ghosting, capable of registering up to 19 simultaneous keystrokes
- 12 Multimedia keys
- · Windows lock to enable Gaming mode

#### **DESCRIPTION**

Turn on the Gaming

The PL3319 Gaming keyboard is ideal for turning on your desk. You can choose various lighting modes and intensities.

Take the control

Complete with 12 multimedia keys you can access the most used functions, such as music, volume, mail etc. Game mode key to disable the Windows key so as not to exit the running game.

#### **TECHNICAL**

- · Layout. QWERTY, PT Layout
- Numbert of Keys: 104
- Key technology: membrane
- Backlight: Yes
- Backlight illumination: Rainbow
- Key Illumination: Yes
- Multimedia Key: Yes, 12 FN functions
- · Indicatros: Caps-lock, Num-lock, Scroll-lock-
- Dimension (LxWxH): 431.7 x 126.5 x 26 mm
- · Cable length: 1.4m