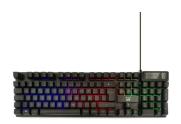

# Illuminated Gaming Keyboard, PT Layout

- Font light and back light: 3 area-colour illumination with breathing effect
- Key Anti-Ghosting, capable of registering up to 19 simultaneous keystrokes
- 12 Multimedia keys
- · Windows lock to enable Gaming mode

#### **DESCRIPTION**

Turn on the Gaming

The PL3319 Gaming keyboard is ideal for turning on your desk. You can choose various lighting modes and intensities.

Take the control

Complete with 12 multimedia keys you can access the most used functions, such as music, volume, mail etc. Game mode key to disable the Windows key so as not to exit the running game.

#### **TECHNICAL**

- · Layout. QWERTY, PT Layout
- Numbert of Keys: 104
- Key technology: membrane
- Backlight: Yes
- Backlight illumination: Rainbow
- Key Illumination: Yes
- Multimedia Key: Yes, 12 FN functions
- · Indicatros: Caps-lock, Num-lock, Scroll-lock-
- Dimension (LxWxH): 431.7 x 126.5 x 26 mm
- · Cable length: 1.4m