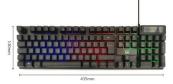

# Illuminated Gaming Keyboard, PT Layout

- Font light and back light: 3 area-colour illumination with breathing effect
- Key Anti-Ghosting, capable of registering up to 19 simultaneous keystrokes
- 12 Multimedia keys
- · Windows lock to enable Gaming mode

#### **DESCRIPTION**

Turn on the Gaming

The PL3319 Gaming keyboard is ideal for turning on your desk. You can choose various lighting modes and intensities.

Take the control

Complete with 12 multimedia keys you can access the most used functions, such as music, volume, mail etc. Game mode key to disable the Windows key so as not to exit the running game.

#### **TECHNICAL**

- · Layout. QWERTY, PT Layout
- Numbert of Keys: 104
- Key technology: membrane
- Backlight: Yes
- Backlight illumination: Rainbow
- Key Illumination: Yes
- Multimedia Key: Yes, 12 FN functions
- · Indicatros: Caps-lock, Num-lock, Scroll-lock-
- Dimension (LxWxH): 431.7 x 126.5 x 26 mm
- · Cable length: 1.4m