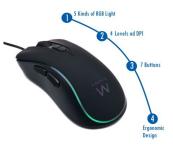

## Gaming Keyboard & Mouse Set, IT Layout

- Font light and back light : 3 area-colour illumination with breathing effect
- Key Anti-Ghosting, capable of registering up to 19 simultaneous keystrokes
- 12 Multimedia keys
- · Windows lock to enable Gaming mode
- RGB Gaming Mouse with 5 selectable lighting modes
- High accuracy sensor with four preset DPI levels: 1000-1600-2400-3600
- Perfect grip with 7 buttons and non-skid scroll wheel

High accurate DPI Levels: 1000-1600-2400-3600

The gaming mouse is equipped with a high accuracy optical sensor. The DPI switch lets you choose between four preset DPI levels from 1000 up to max 3600 DPI to get the maximum game experience. Simply press the DPI button to switch between the 4 DPI levels. You don't need any software to change the DPI level.

Mouse with RGB colour modes

Get the most colourful gaming experience with the RGB breathing and running LED presets. Choose your favourite colour mode by pressing the dedicated button on the Gaming Mouse. You don't need any software to change the colour mode. Perfect grip for comfortable gaming

The mouse is a specially designed mouse for comfortable grip. This gaming mouse with its high responsive buttons and light scroll wheel lets you beat your game opponents at an instance.