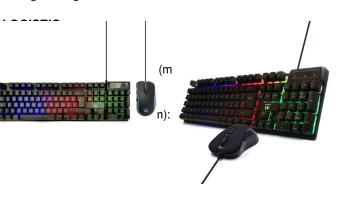

## Gaming Keyboard & Mouse Set, IT Layout

- Font light and back light : 3 area-colour illumination with breathing effect
- Key Anti-Ghosting, capable of registering up to 19 simultaneous keystrokes
- 12 Multimedia keys
- · Windows lock to enable Gaming mode
- RGB Gaming Mouse with 5 selectable lighting modes
- High accuracy sensor with four preset DPI levels: 1000-1600-2400-3600
- Perfect grip with 7 buttons and non-skid scroll wheel

#### DESCRIPTION

Turn on the Gaming

The Gaming keyboard is ideal for turning on your desk. You can choose various lighting modes and intensities. Take the control

Complete with 12 multimedia keys you can access the most used functions, such as music, volume, mail etc. Game mode key to disable the Windows key so as not to exit the running game.