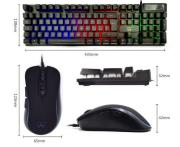

#### TECHNICAL

- · Keyboard:
- Layout. QWERTY
- Numbert of Keys: 104
- Key technology: membrane
- Backlight: Yes
- Backlight illumination: Rainbow
- Key Illumination: Yes
- Multimedia Key: Yes, 12 FN functions
- · Indicatros: Caps-lock, Num-lock, Scroll-lock-
- Dimension (LxWxH): 431.7 x 126.5 x 26 mm
- Cable length: 1.4m
- Mouse:
- Connection type: Wired USB
- Sensor: Optical
- DPI: 1000-1600-2400-3600
- Number of buttons: 7 + whell scroll
- Left- or right handed: Left handed, Right handed
- Lights: Yes, RGB
- · Led mode: yes, 5 and selectable
- Cable length: 1.5m