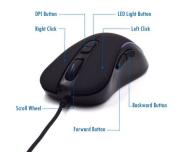

High accurate DPI Levels: 1000-1600-2400-3600

The gaming mouse is equipped with a high accuracy optical sensor. The DPI switch lets you choose between four preset DPI levels from 1000 up to max 3600 DPI to get the maximum game experience. Simply press the DPI button to switch between the 4 DPI levels. You don't need any software to change the DPI level.

Mouse with RGB colour modes

Get the most colourful gaming experience with the RGB breathing and running LED presets. Choose your favourite colour mode by pressing the dedicated button on the Gaming Mouse. You don't need any software to change the colour mode. Perfect grip for comfortable gaming

The mouse is a specially designed mouse for comfortable grip. This gaming mouse with its high responsive buttons and light scroll wheel lets you beat your game opponents at an instance.

#### TECHNICAL

- · Keyboard:
- Layout. QWERTY
- Numbert of Keys: 104
- Key technology: membrane
- Backlight: Yes
- Backlight illumination: Rainbow
- Key Illumination: Yes
- Multimedia Key: Yes, 12 FN functions
- · Indicatros: Caps-lock, Num-lock, Scroll-lock-
- Dimension (LxWxH): 431.7 x 126.5 x 26 mm
- Cable length: 1.4m
- Mouse:
- Connection type: Wired USB
- Sensor: Optical
- DPI: 1000-1600-2400-3600
- Number of buttons: 7 + whell scroll
- Left- or right handed: Left handed, Right handed
- Lights: Yes, RGB
- · Led mode: yes, 5 and selectable
- Cable length: 1.5m