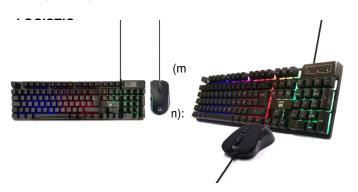

## PL3201

## Gaming Keyboard & Mouse Set, ES Layout

- Font light and back light: 3 area-colour illumination with breathing effect
- Key Anti-Ghosting, capable of registering up to 19 simultaneous keystrokes
- 12 Multimedia keys
- · Windows lock to enable Gaming mode
- RGB Gaming Mouse with 5 selectable lighting modes
- High accuracy sensor with four preset DPI levels: 1000-1600-2400-3600
- Perfect grip with 7 buttons and non-skid scroll wheel