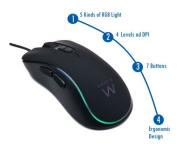

## Gaming Keyboard & Mouse Set, ES Layout

- Font light and back light: 3 area-colour illumination with breathing effect
- Key Anti-Ghosting, capable of registering up to 19 simultaneous keystrokes
- 12 Multimedia keys
- · Windows lock to enable Gaming mode
- RGB Gaming Mouse with 5 selectable lighting modes
- High accuracy sensor with four preset DPI levels: 1000-1600-2400-3600
- Perfect grip with 7 buttons and non-skid scroll wheel

Mouse with RGB colour modes

Get the most colourful gaming experience with the RGB breathing and running LED presets. Choose your favourite colour mode by pressing the dedicated button on the Gaming Mouse. You don't need any software to change the colour mode.

## **TECHNICAL**

- · Keyboard:
- · Layout. QWERTY ES Layout
- Numbert of Keys: 104
- · Key technology: membrane
- Backlight: Yes
- Backlight illumination: Rainbow
- Key Illumination: Yes
- Multimedia Key: Yes, 12 FN functions
- · Indicatros: Caps-lock, Num-lock, Scroll-lock-
- Dimension (LxWxH): 431.7 x 126.5 x 26 mm
- Cable length: 1.4m
- · Mouse:
- Connection type: Wired USB
- · Sensor: Optical
- DPI: 1000-1600-2400-3600
- Number of buttons: 7 + whell scroll
- · Left- or right handed: Left handed, Right handed
- · Lights: Yes, RGB
- Led mode: yes, 5 and selectable
- Cable length: 1.5m