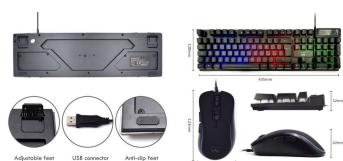

## **TECHNICAL**

- · Keyboard:
- · Layout. QWERTY ES Layout
- Numbert of Keys: 104
- · Key technology: membrane
- Backlight: Yes
- Backlight illumination: Rainbow
- Key Illumination: Yes
- Multimedia Key: Yes, 12 FN functions
- · Indicatros: Caps-lock, Num-lock, Scroll-lock-
- Dimension (LxWxH): 431.7 x 126.5 x 26 mm
- Cable length: 1.4m
- · Mouse:
- Connection type: Wired USB
- · Sensor: Optical
- DPI: 1000-1600-2400-3600
- Number of buttons: 7 + whell scroll
- · Left- or right handed: Left handed, Right handed
- · Lights: Yes, RGB
- Led mode: yes, 5 and selectable
- Cable length: 1.5m

14/05/2024 Page 1/2

• Dimension: 123x68x40.5mm

• Weight: 120gr

14/05/2024 Page 2/2