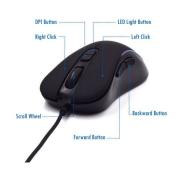

High accurate DPI Levels: 1000-1600-2400-3600

The gaming mouse is equipped with a high accuracy optical sensor. The DPI switch lets you choose between four preset DPI levels from 1000 up to max 3600 DPI to get the maximum game experience. Simply press the DPI button to switch between the 4 DPI levels. You don't need any software to change the DPI level.

Mouse with RGB colour modes

Get the most colourful gaming experience with the RGB breathing and running LED presets. Choose your favourite colour mode by pressing the dedicated button on the Gaming Mouse. You don't need any software to change the colour mode.

Perfect grip for comfortable gaming

The mouse is a specially designed mouse for comfortable grip. This gaming mouse with its high responsive buttons and light scroll wheel lets you beat your game opponents at an instance.

## **TECHNICAL**

- · Keyboard:
- · Layout. QWERTY ES Layout
- Numbert of Keys: 104
- · Key technology: membrane
- Backlight: Yes
- Backlight illumination: Rainbow
- Key Illumination: Yes
- Multimedia Key: Yes, 12 FN functions
- · Indicatros: Caps-lock, Num-lock, Scroll-lock-
- Dimension (LxWxH): 431.7 x 126.5 x 26 mm
- Cable length: 1.4m
- · Mouse:
- Connection type: Wired USB
- · Sensor: Optical
- DPI: 1000-1600-2400-3600
- Number of buttons: 7 + whell scroll
- · Left- or right handed: Left handed, Right handed
- · Lights: Yes, RGB
- Led mode: yes, 5 and selectable
- Cable length: 1.5m