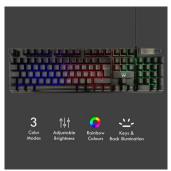

## Gaming Keyboard & Mouse Set, ES Layout

- Font light and back light: 3 area-colour illumination with breathing effect
- Key Anti-Ghosting, capable of registering up to 19 simultaneous keystrokes
- 12 Multimedia keys
- · Windows lock to enable Gaming mode
- RGB Gaming Mouse with 5 selectable lighting modes
- High accuracy sensor with four preset DPI levels: 1000-1600-2400-3600
- Perfect grip with 7 buttons and non-skid scroll wheel

Mouse with RGB colour modes

Get the most colourful gaming experience with the RGB breathing and running LED presets. Choose your favourite colour mode by pressing the dedicated button on the Gaming Mouse. You don't need any software to change the colour mode.