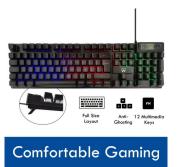

## Gaming Keyboard & Mouse Set, ES Layout

- Font light and back light: 3 area-colour illumination with breathing effect
- Key Anti-Ghosting, capable of registering up to 19 simultaneous keystrokes
- 12 Multimedia keys
- · Windows lock to enable Gaming mode
- RGB Gaming Mouse with 5 selectable lighting modes
- High accuracy sensor with four preset DPI levels: 1000-1600-2400-3600
- Perfect grip with 7 buttons and non-skid scroll wheel

## **DESCRIPTION**

Turn on the Gaming

The Gaming keyboard & Mouse Set is ideal for turning on your desk. You can choose various lighting modes and intensities.

Take the control

Complete with 12 multimedia keys you can access the most used functions, such as music, volume, mail etc. Game mode key to disable the Windows key so as not to exit the running game.