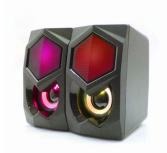

# 2.0 RGB Gaming Speakers 12W

- 2.0 Stereo speakers with RGB Backlight provide a solid gaming experience
- Plug and Play, simple and practical. You just have to connect them to the 3.5 mm jack audio output of your favorite player and enjoy an extraordinary sound
- · Compact design for PC/Laptop/MP
- Use with gaming mouse / keyboards, it is the first choice for gamers
- Volume Controller
- Stereo sound with great bass quality for good experiences in your games.
- · Backlighting with all the colors of the rainbow
- · Great stereo sound

#### **DESCRIPTION**