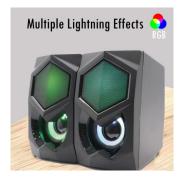

# 2.0 RGB Gaming Speakers 12W

- 2.0 Stereo speakers with RGB Backlight provide a solid gaming experience
- Plug and Play, simple and practical. You just have to connect them to the 3.5 mm jack audio output of your favorite player and enjoy an extraordinary sound
- · Compact design for PC/Laptop/MP
- Use with gaming mouse / keyboards, it is the first choice for gamers
- Volume Controller
- Stereo sound with great bass quality for good experiences in your games.
- · Backlighting with all the colors of the rainbow
- · Great stereo sound