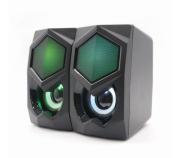

# 2.0 RGB Gaming Speakers 12W

- 2.0 Stereo speakers with RGB Backlight provide a solid gaming experience
- Plug and Play, simple and practical. You just have to connect them to the 3.5 mm jack audio output of your favorite player and enjoy an extraordinary sound
- · Compact design for PC/Laptop/MP
- Use with gaming mouse / keyboards, it is the first choice for gamers
- Volume Controller
- Stereo sound with great bass quality for good experiences in your games.
- · Backlighting with all the colors of the rainbow
- · Great stereo sound

#### **DESCRIPTION**