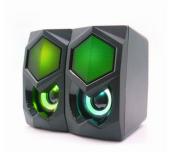

# 2.0 RGB Gaming Speakers 12W

- 2.0 Stereo speakers with RGB Backlight provide a solid gaming experience
- Plug and Play, simple and practical. You just have to connect them to the 3.5 mm jack audio output of your favorite player and enjoy an extraordinary sound
- · Compact design for PC/Laptop/MP
- Use with gaming mouse / keyboards, it is the first choice for gamers
- Volume Controller
- Stereo sound with great bass quality for good experiences in your games.
- · Backlighting with all the colors of the rainbow
- · Great stereo sound

#### **DESCRIPTION**