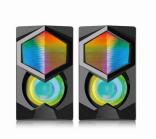

# 2.0 RGB Gaming Speakers 12W

- 2.0 Stereo speakers with RGB Backlight provide a solid gaming experience
- Plug and Play, simple and practical. You just have to connect them to the 3.5 mm jack audio output of your favorite player and enjoy an extraordinary sound
- · Compact design for PC/Laptop/MP
- Use with gaming mouse / keyboards, it is the first choice for gamers
- Volume Controller
- Stereo sound with great bass quality for good experiences in your games.
- · Backlighting with all the colors of the rainbow
- · Great stereo sound

#### **DESCRIPTION**