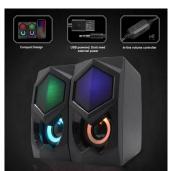

# 2.0 RGB Gaming Speakers 12W

- 2.0 Stereo speakers with RGB Backlight provide a solid gaming experience
- Plug and Play, simple and practical. You just have to connect them to the 3.5 mm jack audio output of your favorite player and enjoy an extraordinary sound
- · Compact design for PC/Laptop/MP
- Use with gaming mouse / keyboards, it is the first choice for gamers
- Volume Controller
- Stereo sound with great bass quality for good experiences in your games.
- · Backlighting with all the colors of the rainbow
- · Great stereo sound

## **TECHNICAL**

- · Model: EW3524
- Speaker Size: 2inch x 2
- Output Power per Channel (R.M.S): 2 x 3W
- Frequency Response: 200Hz-16KHz
- Sensitivity: 650mV±50mV
- SNR: ≥30dB
- Input Interface: 3.5mm Audio Jack
- Supply Voltage: USB 5.0V/1A
- Buttons and controls on device: Volume Control
- Cables (fixed+separate) + total external length: 100-120cm USB and 80-90cm Audio
- Material: Plastic Housing + Metal Grid
- Unit Size: 72\*82\*120mm (2 SET)
- Weight: 420 gColour: Black