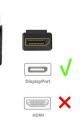

### **TECHNICAL**

- Connectors: DisplayPort 20p male DisplayPort 20p male
- Connection, contact material: gold-plated
- DisplayPort standard: version 1.2
- Supported standards: 4K / 3D
- Cable type: round cable
- AWG: 30
- Conductors: CU+CCSCable Length: 2 meters
- · Colour: Black