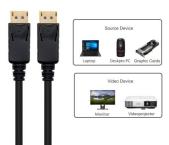

# DisplayPort 1.2 cable 3.0 m

Connect your DisplayPort Monitor

- DisplayPort Monitor Connection cable
- · Works with any DisplayPort-enabled desktops, laptops, or monitors
- Supports high resolution up to 4K @ 60hz with digital audio
- Supports resolution 2560 x 1600 @ 120 Hz 3D.
- DisplayPort standard: version 1.2
- Cable length: 3 meters

### **DESCRIPTION**

With the Ewent EC1412 DisplayPort cable you will have crystal clear digital video on your monitor.

More and more monitors and PCs are having a DisplayPort connector. The Ewent DisplayPort cable provides the ideal digital display interface standard for maximum high-definition performance. The DisplayPort technology delivers extreme refresh rates, intense color depths and high resolution for all your computing display needs.