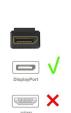

### **TECHNICAL**

- Connectors: DisplayPort 20p male DisplayPort 20p male
- Connection, contact material: gold-plated
- DisplayPort standard: version 1.2
- Supported standards: 4K / 3D
- Cable type: round cable
- AWG: 30
- Conductors: CU+CCSCable Length: 3 meters
- · Colour: Black